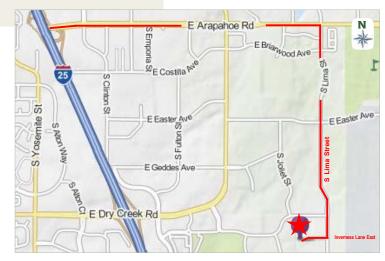

## Office Condo - SOLD 68 Inverness Lane East, #203, Englewood, CO 80112

PHOTOGRAPHY | COPYRIGHT © 2012 J. BARRY WINTER | ALL RIGHTS RESERVED

Sale Price Lease Rates HOA fee Unit Size #203 Total Building Size Site Size YOC Floors Parking Space Property Use Taxes Comments 