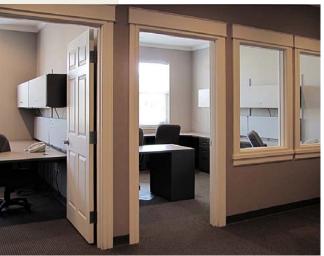

 Ample; General

 Office

 \$4,280.25

 New, fully-furnished three-office suite with spacious meeting area, sink and refrigerator,

cubby hole desk, and full access to electrical.

Englewood / Arapahoe County

City/County

6795 E TENNESSEE AVE, STE 601, DENVER, CO 80224 720-941-9200 Main | 720-941-9202 Fax Lev Cohen 720-880-2925 direct | 720-232-4118 cell Sheldon Hayutin 720-880-2934 direct | 303-888-8597 cell www.weststarcommercial.com **68 Inverness Lane East** is a uniquely stylized building that gives the appearance of an office, but with a flavor of a French chalet, a work environment conducive of the special ambience of having office space in the Inverness area. Unit # 203, reached either by an elegant hint of stairway or the single elevator, is a new, fully furnished set of three offices in a large suite, with a functioning meeting area. An entrance keypad for entry after hours allows for peace of mind on both the front and backdoors.