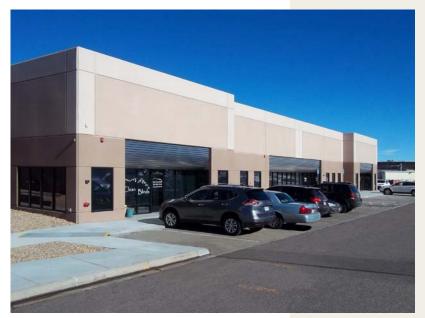

11485 West 8th Avenue, located one block east of Simms Street on 8th Avenue, is a newly developed Flex Space facility that proudly showcases a clean and contemporary style. With a set of 10'x10' drive-in doors in the rear, ample on-site parking in the front, a spacious interior, and near proximity to restaurants and services for the convenience of employees and clientele alike, this property is worth reviewing for your business needs.

### PROPERTY HIGHLIGHTS

- Clean Contemporary Styling <
- Perfect for Office, Showroom, Warehouse
  - 10'x10' Drive-In Doors in Rear ◀
  - Just North of West 6th Avenue
    - Ample on-site parking <
      - ipic on site parking
        - Flex Space ◀