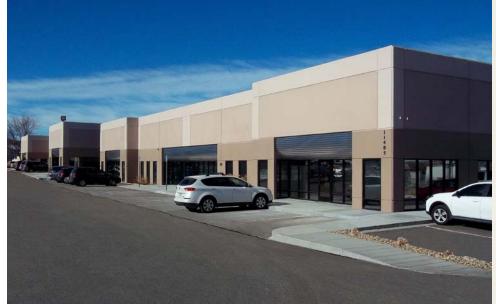

11485 West 8th Avenue, located one block east of Simms Street on 8th Avenue, is a newly developed Flex Space facility that proudly showcases a clean and contemporary style. With a set of 10'x10' drive-in doors in the rear, ample on-site parking in the front, a spacious interior, and near proximity to restaurants and services for the convenience of employees and clientele alike, this property is worth reviewing for your business needs.

### PROPERTY HIGHLIGHTS

- Clean Contemporary Styling <
- Perfect for Office, Showroom, Warehouse
  - 10'x10' Drive-In Doors in Rear ◀
  - Just North of West 6th Avenue
    - Ample on-site parking <
      - ipic on site parking
        - Flex Space ◀