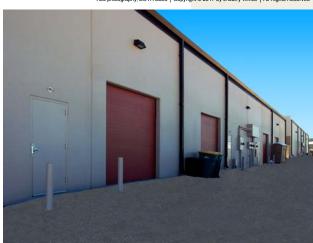

11485 West 8th Avenue, located one block east of Simms Street on 8th Avenue, is a newly developed Flex Space facility that proudly showcases a clean and contemporary style. With a set of 10'x10' drive-in doors in the rear, ample on-site parking in the front, a spacious interior, and near proximity to restaurants and services for the convenience of employees and clientele alike, this property is worth reviewing for your business needs.

### PROPERTY HIGHLIGHTS

- Clean Contemporary Styling <
- Perfect for Office, Showroom, Warehouse
  - 10'x10' Drive-In Doors in Rear ◀
  - Just North of West 6th Avenue
    - Ample on-site parking <
      - ipic on site parking
        - Flex Space ◀