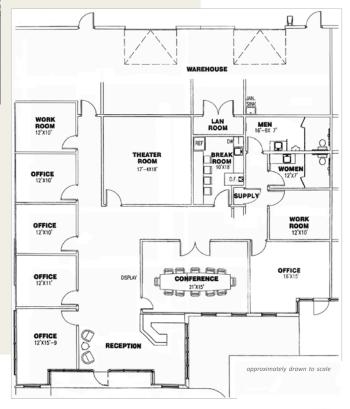

#### **PROPERTY OVERVIEW**

| <b>Asking Rate</b> | \$10.50 psf + NNN         |
|--------------------|---------------------------|
| Available SF       | 4,267 sf (Suite 103/104)  |
| Usage              | Flex Space                |
| Ceiling            | 17 feet clear             |
| Fire Suppression   | Sprinkled                 |
| Loading            | Rear Drive-In Doors       |
| Zoning             | M-G-S                     |
| City/County        | Lakewood/Jefferson        |
| Parking spaces     | Ratio: 3 per 1K sf leased |
| Year Built         | 2015                      |
|                    |                           |