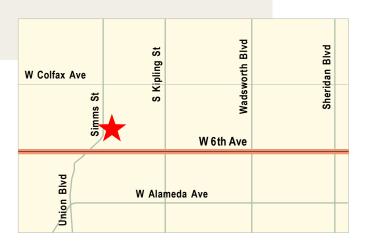

11485 West 8th Avenue, located one block east of Simms Street on 8th Avenue, is a newly developed Flex Space facility that proudly showcases a clean and contemporary style. With a set of 10'x10' drive-in doors in the rear, ample on-site parking in the front, a spacious interior, and near proximity to restaurants and services for the convenience of employees and clientele alike, this property is worth reviewing for your business needs.

### PROPERTY HIGHLIGHTS

- Clean Contemporary Styling <
- Perfect for Office, Showroom, Warehouse
  - 10'x10' Drive-In Doors in Rear ◀
  - Just North of West 6th Avenue
    - Ample on-site parking <
      - ipic on site parking
        - Flex Space ◀