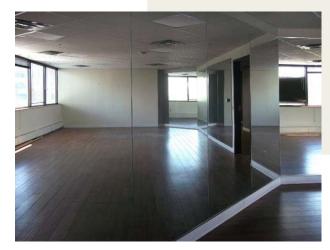

**BLDG OVERVIEW** 

All photography, both sides | Copyright © 2018 by J. Barry Winter | All Rights Re

Prime contemporary office space from 2,500 sf to 6,795 sf is now being offered at the 360 South Garfield Street office building in Cherry Creek. Its current available lease offering is for either a generous set of offices on a fourth floor wing or the entire fourth floor, now with a new lower rate.

#### **HIGHPOINTS**

Available Lease Options: Large 4th floor Wing; or Entire 4th floor Office Overview: Bright offices, in-house shower, spacious work areas Covered Parking: Easy access 3-story Covered Parking available in building Business: Office located a short 15 minutes to downtown Denver or DTC Community: Building within the affluent Cherry Creek district Access: 360 S Garfield building reached easily from East Alameda Avenue