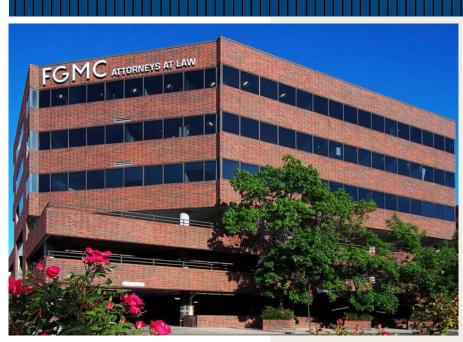

**BLDG OVERVIEW** 

All photography, both sides | Copyright © 2018 by J. Barry Winter | All Rights Re

Prime contemporary office space from 2,500 sf to 6,795 sf is now being offered at the 360 South Garfield Street office building in Cherry Creek. Its current available lease offering is for either a generous set of offices on a fourth floor wing or the entire fourth floor, now with a new lower rate.

The building's distinctive design boasts an ample amount of off-street covered parking in its large three-story lot. The building, located within the affluent Cherry Creek community, affords a business an ideal opportunity worth looking into. Please don't hesitate to give one of our experienced brokers a call to help expedite your office space needs.