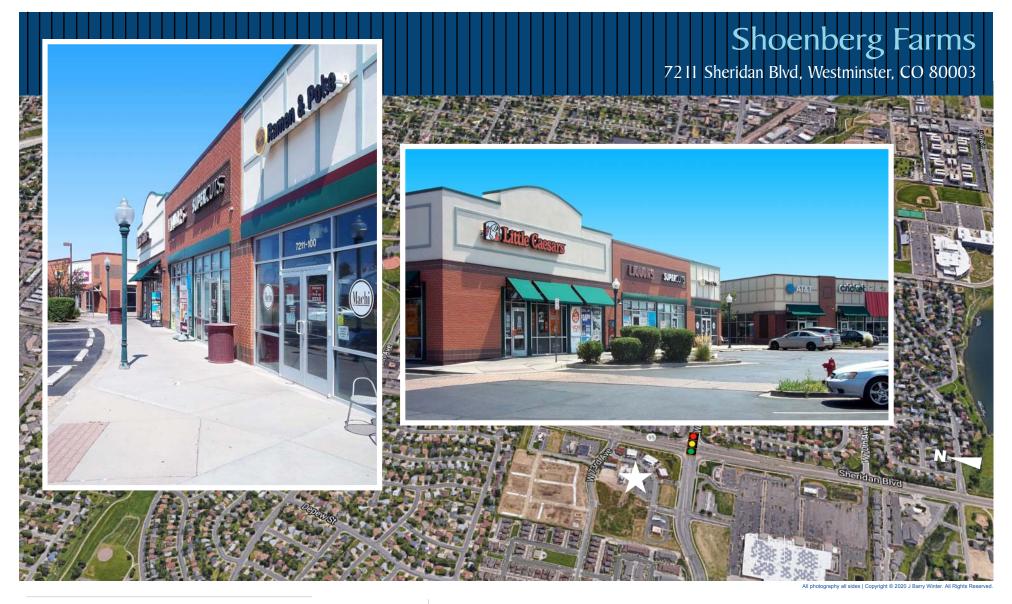

# Shoenberg Farms 7211 Sheridan Blvd, Westminster, CO 80003

## **Retail Space Available**

**AVAILABLE** 1,170 sf

> \$24.00 - \$26.00 psf **RATE**

**Shoenberg Farms** is a newer developed retail center which is conveniently located at the NWC of N Sheridan Blvd and W 72nd Ave in Westminster, Colorado. It's high visibility from Sheridan, easy access into the property, a steady dense flow of daily traffic, ample off-street parking and competitive rates makes this an ideal business opportunity.

 Average Estimated Population
 19,642
 140,237
 346,505

 Average HH Income
 \$65,989
 \$69,786
 \$77,689

Come join Starbucks, Little Caesars, T-Mobile, AT&T, Cricket, and recently Denny's at the **Shoenberg Farms**. An opportunity has just opened up with 1,170 square feet of retail space, formerly Supercuts. Feel free to give one of our professional brokers a call for more information.