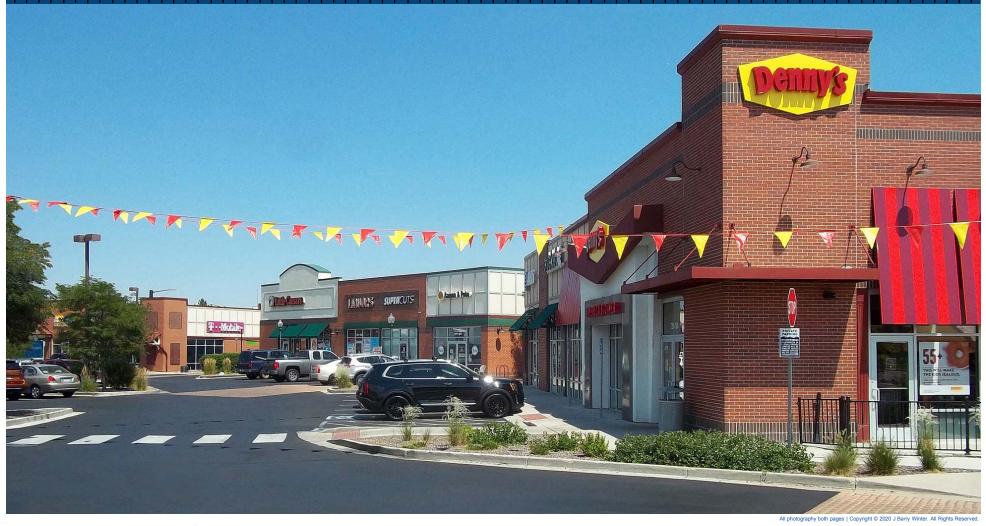

## **Retail Space Available**

**AVAILABLE** 1,170 sf

> \$24.00 - \$26.00 psf **RATE**

**Shoenberg Farms** is a newer developed retail center which is conveniently located at the NWC of N Sheridan Blvd and W 72nd Ave in Westminster, Colorado. It's high visibility from Sheridan, easy access into the property, a steady dense flow of daily traffic, ample off-street parking and competitive rates makes this an ideal business opportunity.

 Average Estimated Population
 19,642
 140,237
 346,505

 Average HH Income
 \$65,989
 \$69,786
 \$77,689

Come join Starbucks, Little Caesars, T-Mobile, AT&T, Cricket, and recently Denny's at the **Shoenberg Farms**. An opportunity has just opened up with 1,170 square feet of retail space, formerly Supercuts. Feel free to give one of our professional brokers a call for more information.