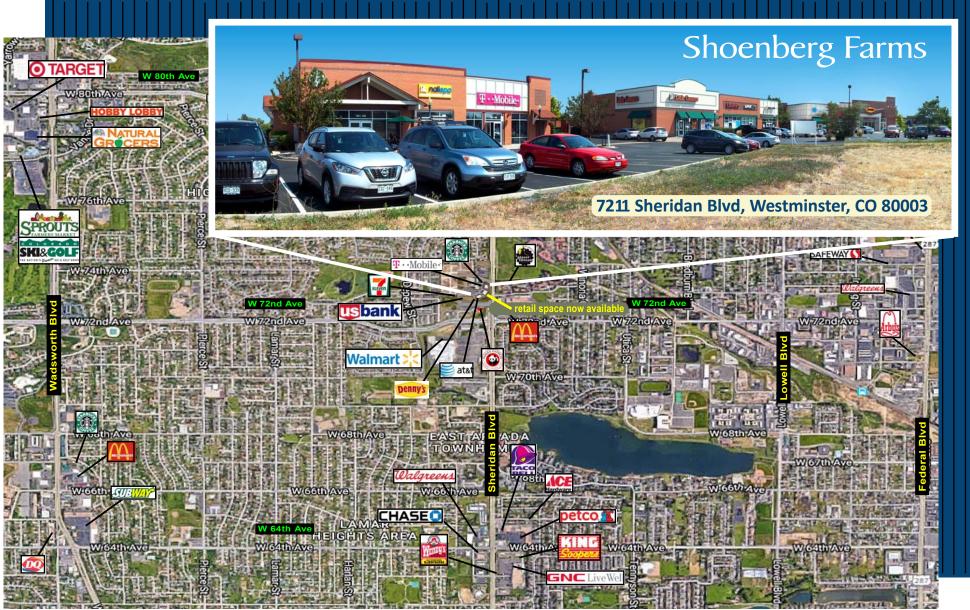

## **Retail Space Available**

**AVAILABLE** 1,170 sf

> \$24.00 - \$26.00 psf **RATE**

**Shoenberg Farms** is a newer developed retail center which is conveniently located at the NWC of N Sheridan Blvd and W 72nd Ave in Westminster, Colorado. It's high visibility from Sheridan, easy access into the property, a steady dense flow of daily traffic, ample off-street parking and competitive rates makes this an ideal business opportunity.

#### **Estimated Daily Traffic Count** (2016)

 (S) on Sheridan Blvd at W 72nd Ave
 36,000 VPD

 (N) on Sheridan Blvd at W 72nd Ave
 36,700 VPD

 (E) on W 72nd Ave at Sheridan Blvd
 18,100 VPD

 Area Demographics
 (2017)
 1-Mile
 3-Miles
 5-Miles

 Average Estimated Population
 19,642
 140,237
 346,505

 Average HH Income
 \$65,989
 \$69,786
 \$77,689

Come join Starbucks, Little Caesars, T-Mobile, AT&T, Cricket, and recently Denny's at the **Shoenberg Farms**. An opportunity has just opened up with 1,170 square feet of retail space, formerly Supercuts. Feel free to give one of our professional brokers a call for more information.