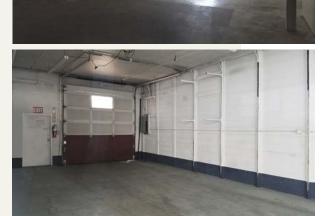

## **Office/Warehouse For Lease**

**PROPERTY SUMMARY** 

Asking Rate Building Size Office Space Bathrooms Yard Loading Large Door Ceiling Clearance Power Air System Sprinkled Parking Zoning \$12.50 + NNN
Approx. 4,000 sf
Approx. 700 sf
Two
Approx. 3,500 sf fenced
2 drive in doors - 10 ft high
To divide warehouse if needed
12 ft clear height
3 phase 200 amp
Compressed Air System
Yes, warehouse
5 on-property spaces
I-2S