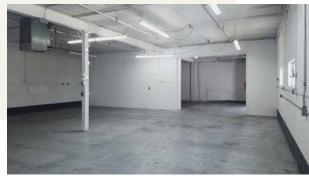

## **Office/Warehouse For Lease**

**PROPERTY SUMMARY** 

Asking Rate Building Size Office Space Bathrooms Yard Loading Large Door Ceiling Clearance Power Air System Sprinkled Parking Zoning \$12.50 + NNN
Approx. 4,000 sf
Approx. 700 sf
Two
Approx. 3,500 sf fenced
2 drive in doors - 10 ft high
To divide warehouse if needed
12 ft clear height
3 phase 200 amp
Compressed Air System
Yes, warehouse
5 on-property spaces
I-2S