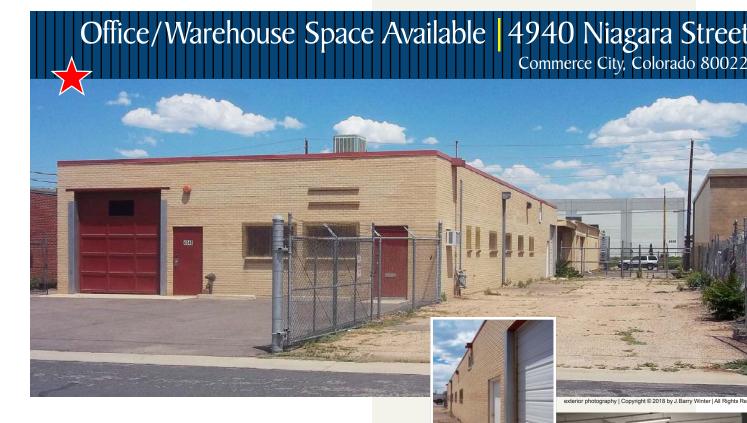

## **Office/Warehouse For Lease**

**PROPERTY SUMMARY** 

Asking Rate Building Size Office Space Bathrooms Yard Loading Large Door Ceiling Clearance Power Air System Sprinkled Parking Zoning \$12.50 + NNN
Approx. 4,000 sf
Approx. 700 sf
Two
Approx. 3,500 sf fenced
2 drive in doors - 10 ft high
To divide warehouse if needed
12 ft clear height
3 phase 200 amp
Compressed Air System
Yes, warehouse
5 on-property spaces
I-2S