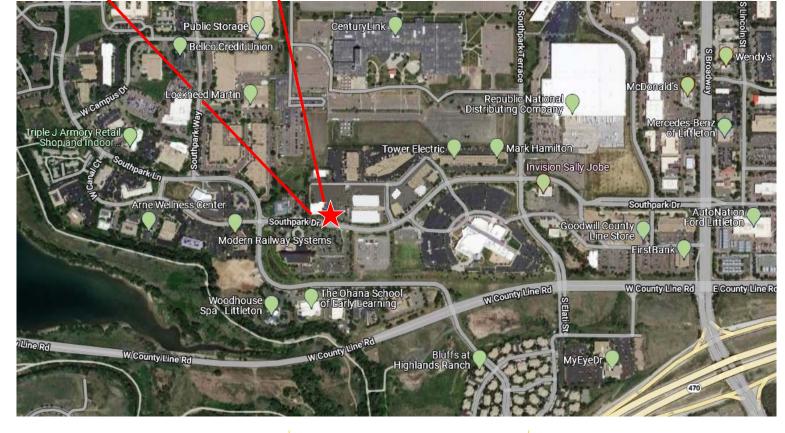

### Class A Medical/General Office Space Available

**Price Range:** \$22 psf to \$27 psf with a triple net lease

Range of Space: 3,185 sf - 3,890 sf Class A Medical/General Office Building Zone Classification: IP/PL-0 **991 Southpark Drive** is located within the Ridge at Southpark in Littleton, Colorado, a district comprising of a mix of professional healthcare-related industries and other high-end corporations. It's distinctive exterior architecture lends itself well in offering a strong individual tenant identity.