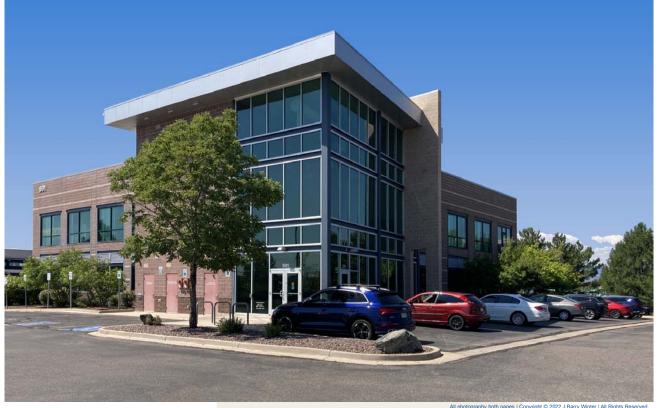

### Class A Medical/General Office Space Available

**Price Range:** \$22 psf to \$27 psf with a triple net lease

Range of Space: 3,185 sf - 3,890 sf Class A Medical/General Office Building Zone Classification: IP/PL-0 **991 Southpark Drive** is located within the Ridge at Southpark in Littleton, Colorado, a district comprising of a mix of professional healthcare-related industries and other high-end corporations. It's distinctive exterior architecture lends itself well in offering a strong individual tenant identity.

Recently, an opportunity has opened in which to lease a 2nd floor 3,185 sq ft space with an option to expand to a full 3,890 sf with extensive natural lighting. Rare today, this space is a vanilla shell waiting for a tenant build-out specific to your needs. The building offers ample parking, an elevator, and near access to C-470.