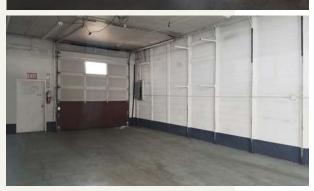

## **Office/Warehouse LEASED**

**PROPERTY SUMMARY** 

Asking Rate Building Size Office Space Bathrooms Yard Loading Large Door Ceiling Clearance Power Air System Sprinkled Parking Zoning \$13.00 + NNN
Approx. 4,000 sf
Approx. 700 sf
Two
Approx. 3,500 sf fenced
2 drive in doors - 10 ft high
To divide warehouse if needed
12 ft clear height
3 phase 200 amp
Compressed Air System
Yes, warehouse
5 on-property spaces
I-2S