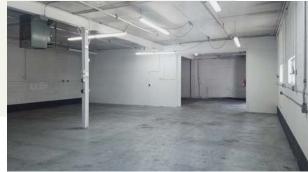

## **Office/Warehouse LEASED**

**PROPERTY SUMMARY** 

Asking Rate Building Size Office Space Bathrooms Yard Loading Large Door Ceiling Clearance Power Air System Sprinkled Parking Zoning \$13.00 + NNN
Approx. 4,000 sf
Approx. 700 sf
Two
Approx. 3,500 sf fenced
2 drive in doors - 10 ft high
To divide warehouse if needed
12 ft clear height
3 phase 200 amp
Compressed Air System
Yes, warehouse
5 on-property spaces
I-2S