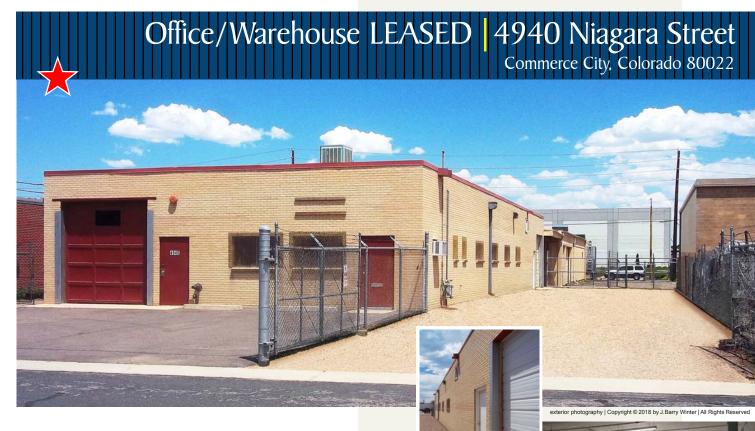

## **Office/Warehouse LEASED**

**PROPERTY SUMMARY** 

Asking Rate Building Size Office Space Bathrooms Yard Loading Large Door Ceiling Clearance Power Air System Sprinkled Parking Zoning \$13.00 + NNN
Approx. 4,000 sf
Approx. 700 sf
Two
Approx. 3,500 sf fenced
2 drive in doors - 10 ft high
To divide warehouse if needed
12 ft clear height
3 phase 200 amp
Compressed Air System
Yes, warehouse
5 on-property spaces
I-2S