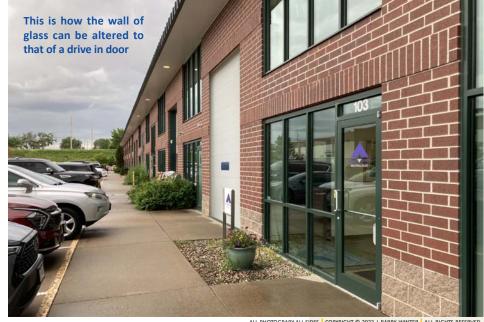

#### Unit 103 for Sale | Lakemont Industrial Park

In Lakemont Industrial Park, located in Wheat Ridge, Colorado just off I-70 at 11919 W I-70 Frontage Rd N, an opportunity has just opened up: **Unit 103 for Sale**. This 3,252 square foot 2-story flex office space for sale is a rarity to find in this already very packed industrial park, with easy access to I-70. This is not your typical flex property. It can be modified away from a wall of glass into something more fitting the needs of your business with a drive in door (please see the last page for visual details). This space offers much for the asking price.

## 3,252 sf Industrial Flex Space for Sale | Rare Opportunity awaits

ALL PHOTOGRAPY ALL SIDES | COPYRIGHT © 2023 J. BARRY WINTER | ALL RIGHTS RESERVED

Unit 103 at Lakemont Industrial Park with its large office spaces and plenty of storage space on both levels, the capacity to alter the outside facade away from a wall of glass to that of a drive in door are all and more of what makes this property a uniquely rare opportunity...

## 3,252 sf Industrial Flex Space for Sale | Rare Opportunity awaits

What makes Unit 103 at Lakemont Industrial Park an unusual flex office space is that it can be altered quite readily into part office, part industrial space for your needs, whether it is in the immediate future or down the road apiece.

As solely used as office space, Unit 103 can serve its purpose well. But think also of the possibilities of the blending of the two options available. With such choice of alteration, this property becomes a "kill two birds with one stone" type of venture. On top of which, the seller is willing to offer to do an Owner Carry with a qualified buyer. With these options available, why not give one of our helpful brokers a call to see just how uniquely rare this opportunity might be . . .