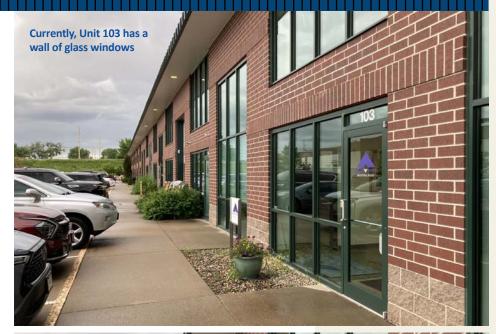

#### Unit 103 for Sale | Lakemont Industrial Park

In Lakemont Industrial Park, located in Wheat Ridge, Colorado just off I-70 at 11919 W I-70 Frontage Rd N, an opportunity has just opened up: **Unit 103 for Sale**. This 3,252 square foot 2-story flex office space for sale is a rarity to find in this already very packed industrial park, with easy access to I-70. This is not your typical flex property. It can be modified away from a wall of glass into something more fitting the needs of your business with a drive in door (please see the last page for visual details). This space offers much for the asking price.

## 3,252 sf Industrial Flex Space for Sale | Rare Opportunity awaits

ALL PHOTOGRAPY ALL SIDES | COPYRIGHT © 2023 J. BARRY WINTER | ALL RIGHTS RESERVED

Unit 103 at Lakemont Industrial Park with its large office spaces and plenty of storage space on both levels, the capacity to alter the outside facade away from a wall of glass to that of a drive in door are all and more of what makes this property a uniquely rare opportunity...

## 3,252 sf Industrial Flex Space for Sale | Rare Opportunity awaits

What makes Unit 103 at Lakemont Industrial Park an unusual flex office space is that it can be altered quite readily into part office, part industrial space for your needs, whether it is in the immediate future or down the road apiece.