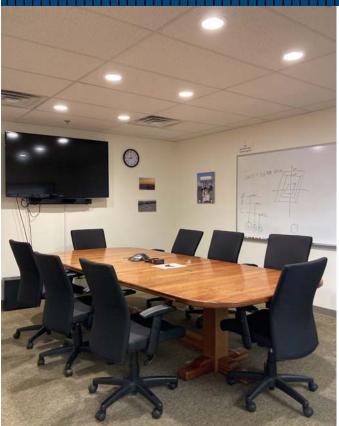

With plenty of onsite parking for customers with entrance from the ground floor, there are two office spaces, a bullpen, a fax/printer/counter area, conference room, huge storage space, and one ADA compliant bathroom on the main level. The mezzanine level, reached from the main floor, also offers an ADA bathroom, another large storage room, and five offices. Of note, the seller is willing to do an Owner Carry with a qualified buyer. Please give one of our brokers a call for greater detail on this rare opportunity in this industrial center.

#### **PROPERTY HIGHLIGHTS**

- 2-story Flex Office Space for Sale, Unit 103
- ► Asking rate: \$699,000
- ► Size of unit: 3,252 sf of space
- ► Two levels with entrance on main floor
- ► Main level: two offices, bullpen, conference room
- Mezzanine level: five large offices
- ▶ Bathrooms: in both main & 2nd levels, ADA compliant
- ► Storage: large storage spaces, both levels
- Security controlled & monitored
- ► Large windows bringing in natural light
- Close proximity to I-70
- Ample onsite parking
- Class of property: Industrial Flex
- Zoning: PID
- Property: Sprinkled
- Space has capacity to add drive in doors