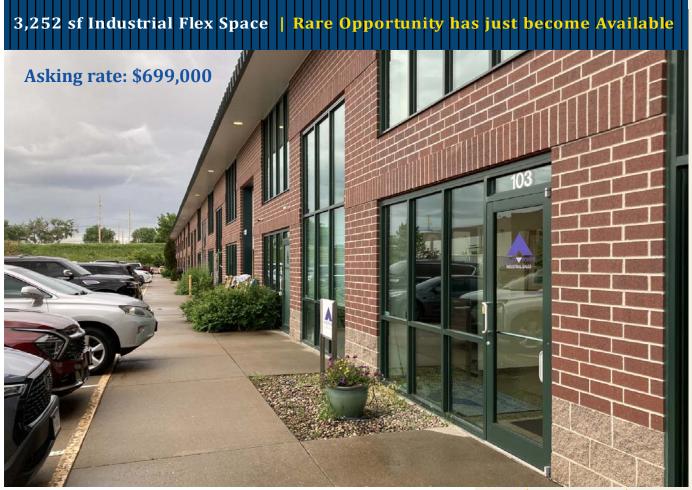

#### Unit 103 for Sale | Lakemont Industrial Park

In Lakemont Industrial Park, located in Wheat Ridge, Colorado just off I-70 at 11919 W I-70 Frontage Rd N, an opportunity has just opened up: **Unit 103 for Sale**. This 3,252 square foot 2-story flex office space for sale is a rarity to find in this already very packed industrial park, with easy access to I-70. This is not your typical flex property. It can be modified away from a wall of glass into something more fitting the needs of your business with a drive in door (please see the last page for visual details). This space offers much for the asking price.

#### **PROPERTY HIGHLIGHTS**

- 2-story Flex Office Space for Sale, Unit 103
- ► Asking rate: \$699,000
- ► Size of unit: 3,252 sf of space
- ► Two levels with entrance on main floor
- ► Main level: two offices, bullpen, conference room
- Mezzanine level: five large offices
- ▶ Bathrooms: in both main & 2nd levels, ADA compliant
- ► Storage: large storage spaces, both levels
- Security controlled & monitored
- ► Large windows bringing in natural light
- Close proximity to I-70
- Ample onsite parking
- Class of property: Industrial Flex
- Zoning: PID
- Property: Sprinkled
- Space has capacity to add drive in doors