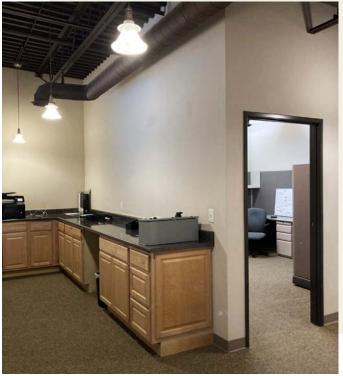

With plenty of onsite parking for customers with entrance from the ground floor, there are two office spaces, a bullpen, a fax/printer/counter area, conference room, huge storage space, and one ADA compliant bathroom on the main level. The mezzanine level, reached from the main floor, also offers an ADA bathroom, another large storage room, and five offices. Of note, the seller is willing to do an Owner Carry with a qualified buyer. Please give one of our brokers a call for greater detail on this rare opportunity in this industrial center.

#### **PROPERTY HIGHLIGHTS**

- 2-story Flex Office Space for Sale, Unit 103
- ► Asking rate: \$699,000
- ► Size of unit: 3,252 sf of space
- ► Two levels with entrance on main floor
- ► Main level: two offices, bullpen, conference room
- Mezzanine level: five large offices
- ▶ Bathrooms: in both main & 2nd levels, ADA compliant
- ► Storage: large storage spaces, both levels
- Security controlled & monitored
- ► Large windows bringing in natural light
- Close proximity to I-70
- Ample onsite parking
- Class of property: Industrial Flex
- Zoning: PID
- Property: Sprinkled
- Space has capacity to add drive in doors