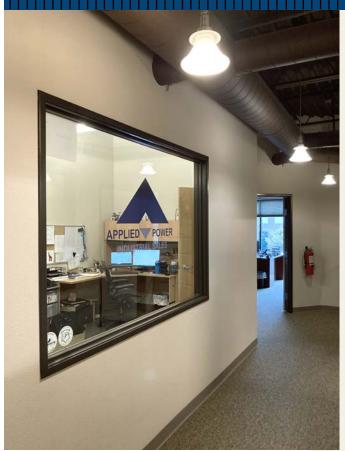

With plenty of onsite parking for customers with entrance from the ground floor, there are two office spaces, a bullpen, a fax/printer/counter area, conference room, huge storage space, and one ADA compliant bathroom on the main level. The mezzanine level, reached from the main floor, also offers an ADA bathroom, another large storage room, and five offices. Of note, the seller is willing to do an Owner Carry with a qualified buyer. Please give one of our brokers a call for greater detail on this rare opportunity in this industrial center.

#### **PROPERTY HIGHLIGHTS**

- 2-story Flex Office Space for Sale, Unit 103
- ► Asking rate: \$699,000
- ► Size of unit: 3,252 sf of space
- ► Two levels with entrance on main floor
- ► Main level: two offices, bullpen, conference room
- Mezzanine level: five large offices
- ▶ Bathrooms: in both main & 2nd levels, ADA compliant
- ► Storage: large storage spaces, both levels
- Security controlled & monitored
- ► Large windows bringing in natural light
- Close proximity to I-70
- Ample onsite parking
- Class of property: Industrial Flex
- Zoning: PID
- Property: Sprinkled
- Space has capacity to add drive in doors