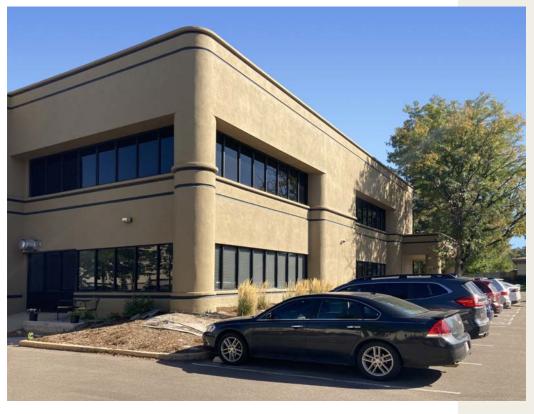

### 1,800 sf AVAILABLE FOR LEASE | Medical Office Space

4999 East Kentucky Avenue, Denver, Colorado 80246

4999 E Kentucky Ave has recently opened a space in gray shell condition for lease that is conveniently located within the building just adjacent to the front entrance. It's full west-facing wall is a bank of windows that lets in plenty of natural light. Further, this property has a large on-site parking lot that has more than enough ample room for employees and visitors alike.

## 1,800 sf AVAILABLE FOR LEASE | Medical Office Space

4999 East Kentucky Avenue, Denver, Colorado 80246

- Two-story medical office building in Glendale/Denver
- Available space for lease in Gray Shell Condition
- Medical janitorial included in NNN
- Secure building access
- Peaceful tree-lined outdoor environment
- Plenty of natural lighting from banks of windows
- Large parking lot for Ample on-site parking
- Conference room available

This stucco two-story medical office building at 4999 E Kentucky Ave in Denver, Colorado is centrally located within a three- to five-mile radius of dense apartment dwellers as well as single family home populations. In turn, under current demographics, primary service-related industries in like area radius are hovering around education and health arenas and a distant second among professional and business enterprises.\*