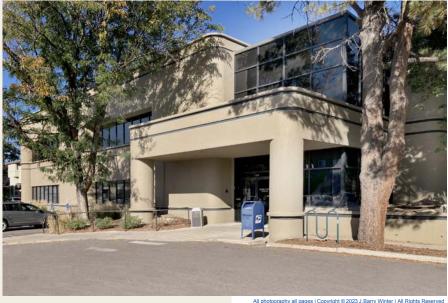

It's stucco facade gives the building an air of distinction. Entering the building, the peaceful fover gives off an impression of professionalism that helps subliminally build trust for those walking through those doors. There is only one thing missing: you. Please do not hesitate to give one of our seasoned brokers a call for more information.

## 1,800 sf AVAILABLE FOR LEASE | Medical Office Space

4999 East Kentucky Avenue, Denver, Colorado 80246

- Two-story medical office building in Glendale/Denver
- Available space for lease in Gray Shell Condition
- Medical janitorial included in NNN
- Secure building access
- Peaceful tree-lined outdoor environment
- Plenty of natural lighting from banks of windows
- Large parking lot for Ample on-site parking
- Conference room available