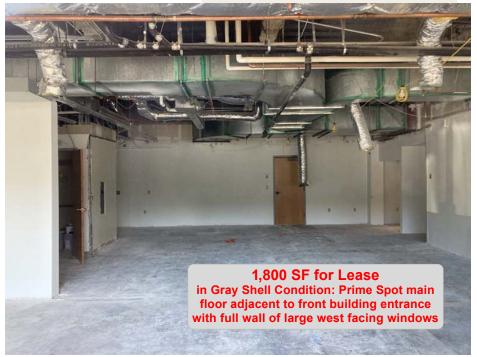

### 1,800 sf AVAILABLE FOR LEASE | Medical Office Space

4999 East Kentucky Avenue, Denver, Colorado 80246

4999 E Kentucky Ave has recently opened a space in gray shell condition for lease that is conveniently located within the building just adjacent to the front entrance. It's full west-facing wall is a bank of windows that lets in plenty of natural light. Further, this property has a large on-site parking lot that has more than enough ample room for employees and visitors alike.

### **Medical Office Space Available for Lease**

Space Size: 1,800 sf

**Asking Rate:** \$23-\$28 psf NNN **Class B Medical Office Building** 

**Available As:** Gray Shell Condition **Type:** Medical Office

## 1,800 sf AVAILABLE FOR LEASE | Medical Office Space

4999 East Kentucky Avenue, Denver, Colorado 80246

- Two-story medical office building in Glendale/Denver
- Available space for lease in Gray Shell Condition
- Medical janitorial included in NNN
- Secure building access
- Peaceful tree-lined outdoor environment
- Plenty of natural lighting from banks of windows
- Large parking lot for Ample on-site parking
- Conference room available