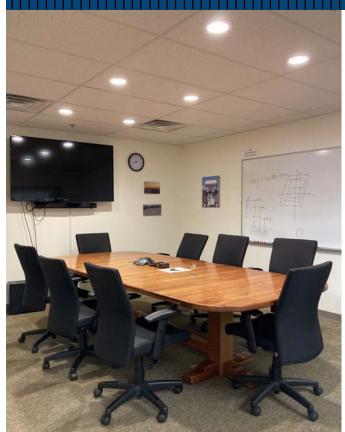

6795 E TENNESSEE AVE, STE 601, DENVER, CO 80224 720-941-9200 main | 720-941-9202 fax Lev Cohen 720-880-2925 direct | 720-232-4118 cell lev@weststarcommercial.com Sheldon Hayutin 720-880-2934 direct | 303-888-8597 cell www.weststarcommercial.com With plenty of onsite parking for customers with entrance from the ground floor, there are two office spaces, a bullpen, a fax/printer/counter area, conference room, huge storage space, and one ADA compliant bathroom on the main level. The mezzanine level, reached from the main floor, also offers an ADA bathroom, another large storage room, and five offices. Of note, the seller is willing to do an Owner Carry with a qualified buyer. Please give one of our brokers a call for greater detail on this rare opportunity in this industrial center.

#### **PROPERTY HIGHLIGHTS**

- ▶ 2-story Flex Office Space for Sale, Unit 103
- Asking rate: \$699,000 \$649,000
- Lease rate: \$11.00/NNN
- Size of unit: 3,252 sf of space
- Two levels with entrance on main floor
- Main level: two offices, bullpen, conference room
- Mezzanine level: five large offices
- Bathrooms: in both main & 2nd levels, ADA compliant
- Storage: large storage spaces, both levels Security
- controlled & monitored
- Large windows bringing in natural light
- Close proximity to I-70
- Ample onsite parking
- Class of property: Industrial Flex
- Zoning: PID
- Property: Sprinkled
- Space has capacity to add drive in doors

#### main level

Information contained herein was obtained from sources deemed reliable; however Weststar Commercial makes no guarantees, warranties or representations as to the completeness or accuracy thereof. Price, terms and information subject to change. Copyright © 2023 Weststar Commercial | All Rights Reserved | 11919-062023