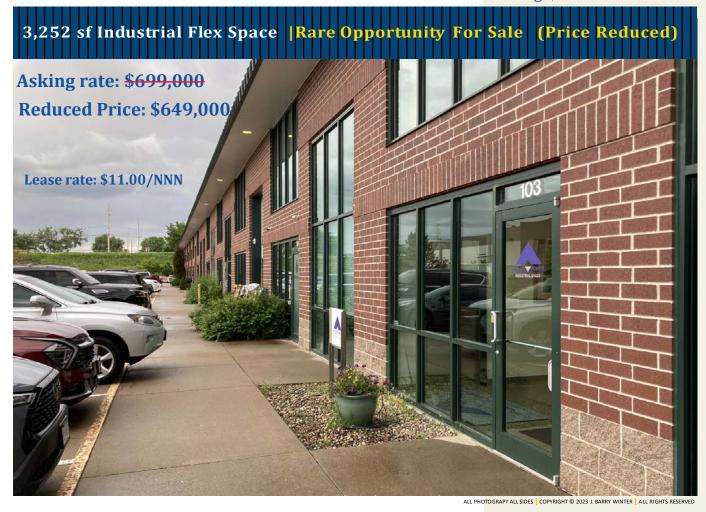

#### Unit 103 for Sale | Lakemont Industrial Park

In Lakemont Industrial Park, located in Wheat Ridge, Colorado just off I-70 at 11919 W I-70 Frontage Rd N, an opportunity has just opened up: **Unit 103 for Sale**. This 3,252 square foot 2-story flex office space for sale is a rarity to find in this already very packed industrial park, with easy access to I-70. This is not your typical flex property. It can be modified away from a wall of glass into something more fitting the needs of your business with a drive in door *(please see the last page for visual details)*. This space offers much for the asking price.

## 3,252 sf Industrial Flex Space for Sale | Rare Opportunity awaits

ALL PHOTOGRAPY ALL SIDES COPYRIGHT © 2023 J. BARRY WINTER ALL RIGHTS RESERVED

#### **PROPERTY HIGHLIGHTS**

- ▶ 2-story Flex Office Space for Sale, Unit 103
- Asking rate: \$699,000 \$649,000
- Lease rate: \$11.00/NNN
- Size of unit: 3,252 sf of space
- Two levels with entrance on main floor
- Main level: two offices, bullpen, conference room
- Mezzanine level: five large offices
- Bathrooms: in both main & 2nd levels, ADA compliant
- Storage: large storage spaces, both levels Security
- controlled & monitored
- Large windows bringing in natural light
- Close proximity to I-70
- Ample onsite parking
- Class of property: Industrial Flex
- Zoning: PID
- Property: Sprinkled
- Space has capacity to add drive in doors