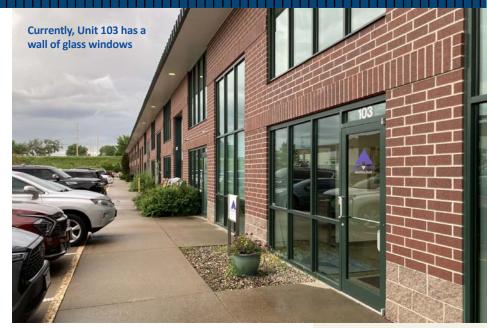

#### Unit 103 for Sale | Lakemont Industrial Park

In Lakemont Industrial Park, located in Wheat Ridge, Colorado just off I-70 at 11919 W I-70 Frontage Rd N, an opportunity has just opened up: **Unit 103 for Sale**. This 3,252 square foot 2-story flex office space for sale is a rarity to find in this already very packed industrial park, with easy access to I-70. This is not your typical flex property. It can be modified away from a wall of glass into something more fitting the needs of your business with a drive in door *(please see the last page for visual details)*. This space offers much for the asking price.

Unit 103 at Lakemont Industrial Park with its large office spaces and plenty of storage space on both levels, the capacity to alter the outside facade away from a wall of glass to that of a drive in door are all and more of what makes this property a uniquely rare opportunity...