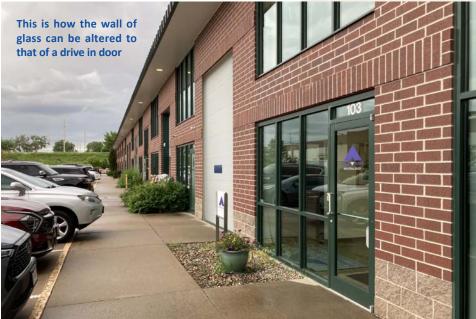

#### Unit 103 for Sale | Lakemont Industrial Park

In Lakemont Industrial Park, located in Wheat Ridge, Colorado just off I-70 at 11919 W I-70 Frontage Rd N, an opportunity has just opened up: **Unit 103 for Sale**. This 3,252 square foot 2-story flex office space for sale is a rarity to find in this already very packed industrial park, with easy access to I-70. This is not your typical flex property. It can be modified away from a wall of glass into something more fitting the needs of your business with a drive in door *(please see the last page for visual details)*. This space offers much for the asking price.

Unit 103 at Lakemont Industrial Park with its large office spaces and plenty of storage space on both levels, the capacity to alter the outside facade away from a wall of glass to that of a drive in door are all and more of what makes this property a uniquely rare opportunity...

transformation possible