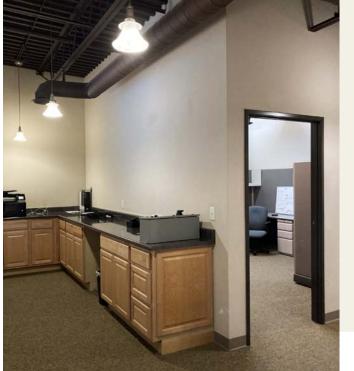

#### main level

Information contained herein was obtained from sources deemed reliable; however Weststar Commercial makes no guarantees, warranties or representations as to the completeness or accuracy thereof. Price, terms and information subject to change. Copyright © 2023 Weststar Commercial | All Rights Reserved | 11919-062023

6795 E TENNESSEE AVE, STE 601, DENVER, CO 80224 720-941-9200 main | 720-941-9202 fax Lev Cohen 720-880-2925 direct | 720-232-4118 cell lev@weststarcommercial.com Sheldon Hayutin 720-880-2934 direct | 303-888-8597 cell www.weststarcommercial.com With plenty of onsite parking for customers with entrance from the ground floor, there are two office spaces, a bullpen, a fax/printer/counter area, conference room, huge storage space, and one ADA compliant bathroom on the main level. The mezzanine level, reached from the main floor, also offers an ADA bathroom, another large storage room, and five offices. Of note, the seller is willing to do an Owner Carry with a qualified buyer. Please give one of our brokers a call for greater detail on this rare opportunity in this industrial center.