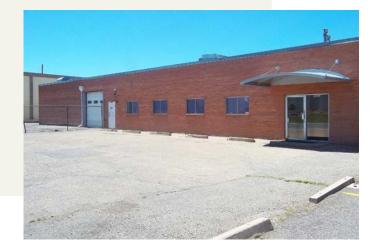

**4955 Newport Street** is now open for lease. It's building size of over 10,000 sf houses both office and warehouse space and is located in the Commerce City industrial area with nearby access to Interstate-70. It's three drive-in doors of varying sizes makes the loading area sufficient to handle swift warehousing needs. Having six on-site parking spaces with an ample supply of onstreet parking as well as a large 5,000 square foot barbed-wire fenced-in yard serves as further prospect for operating a small to medium-sized business.

## **INDUSTRIAL HIGHLIGHTS**

- Access to nearby I-70
- Large warehouse/office mix <
- Three drive in doors for swift loading
- Within industrial area of Commerce City <
  - 5,000 square feet of fenced in yard <