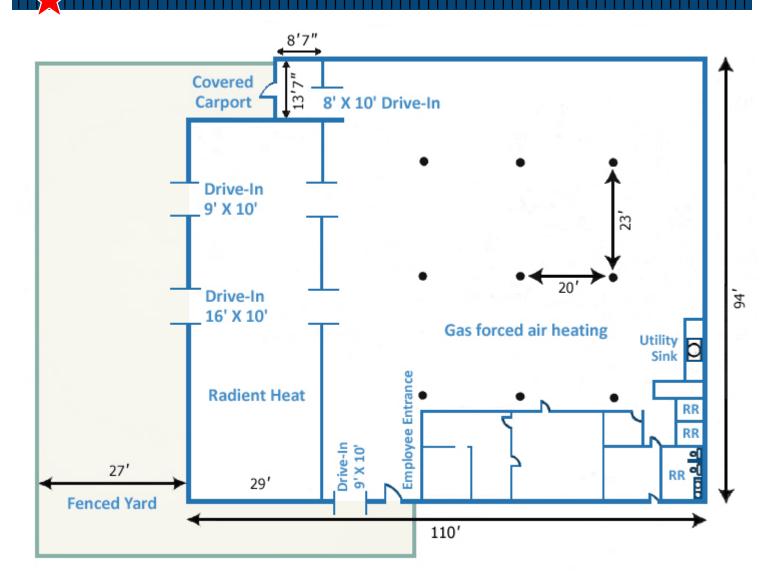

## PROPERTY SUMMARY

| Asking Rate   | \$ <del>12.5</del> 0 \$11.50 + NNN    |
|---------------|---------------------------------------|
| Building Size | 10,228 sf                             |
| Office Space  | 1,110 sf - Updated                    |
| Yard          | Approx. 5,000 sf fenced               |
| Bathrooms     | Three                                 |
| Loading       | 1 drive in door - 12 ft               |
| Loading       | 1 drive in door - 10 ft               |
| Loading       | 1 drive in door - 10 ft and oversized |
| Power         | 3 phase 400 amp                       |
| Sprinkled     | Yes - warehouse                       |
| Parking       | 6 on-property spaces                  |
| Zoning        | I-2S                                  |
|               |                                       |

**4955 Newport Street** is now open for lease. It's building size of over 10,000 sf houses both office and warehouse space and is located in the Commerce City industrial area with nearby access to Interstate-70. It's three drive-in doors of varying sizes makes the loading area sufficient to handle swift warehousing needs. Having six on-site parking spaces with an ample supply of onstreet parking as well as a large 5,000 square foot barbed-wire fenced-in yard serves as further prospect for operating a small to medium-sized business.

## **INDUSTRIAL HIGHLIGHTS**

- Access to nearby I-70
- Large warehouse/office mix <
- Three drive in doors for swift loading
- Within industrial area of Commerce City <
  - 5,000 square feet of fenced in yard <