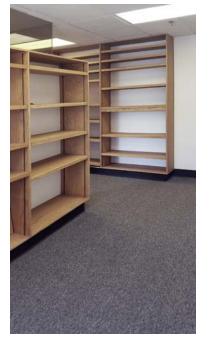

## PROPERTY SUMMARY

| Asking Rate   | \$ <del>12.5</del> 0 \$11.50 + NNN    |
|---------------|---------------------------------------|
| Building Size | 10,228 sf                             |
| Office Space  | 1,110 sf - Updated                    |
| Yard          | Approx. 5,000 sf fenced               |
| Bathrooms     | Three                                 |
| Loading       | 1 drive in door - 12 ft               |
| Loading       | 1 drive in door - 10 ft               |
| Loading       | 1 drive in door - 10 ft and oversized |
| Power         | 3 phase 400 amp                       |
| Sprinkled     | Yes - warehouse                       |
| Parking       | 6 on-property spaces                  |
| Zoning        | I-2S                                  |
|               |                                       |

Call for more information

Lev Cohen 720-880-2925 direct | 720-232-4118 cell lev@weststarcommercial.com

Sheldon Hayutin 720-880-2934 direct | 303-888-8597 cell sheldon@weststarcommercial.com

all interior photography | Copyright © 2018 by Lev Cohen | All Rights Reserve