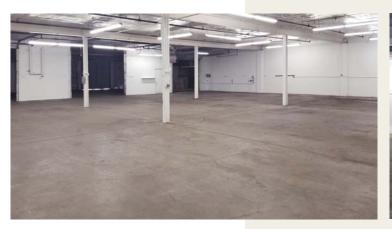

## PROPERTY SUMMARY

| Asking Rate   | \$ <del>12.5</del> 0 \$11.50 + NNN    |
|---------------|---------------------------------------|
| Building Size | 10,228 sf                             |
| Office Space  | 1,110 sf - Updated                    |
| Yard          | Approx. 5,000 sf fenced               |
| Bathrooms     | Three                                 |
| Loading       | 1 drive in door - 12 ft               |
| Loading       | 1 drive in door - 10 ft               |
| Loading       | 1 drive in door - 10 ft and oversized |
| Power         | 3 phase 400 amp                       |
| Sprinkled     | Yes - warehouse                       |
| Parking       | 6 on-property spaces                  |
| Zoning        | I-2S                                  |
|               |                                       |

**4955 Newport Street** is now open for lease. It's building size of over 10,000 sf houses both office and warehouse space and is located in the Commerce City industrial area with nearby access to Interstate-70. It's three drive-in doors of varying sizes makes the loading area sufficient to handle swift warehousing needs. Having six on-site parking spaces with an ample supply of onstreet parking as well as a large 5,000 square foot barbed-wire fenced-in yard serves as further prospect for operating a small to medium-sized business.