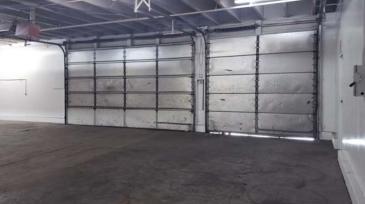

## PROPERTY SUMMARY

| Asking Rate   | \$ <del>12.5</del> 0 \$11.50 + NNN    |
|---------------|---------------------------------------|
| Building Size | 10,228 sf                             |
| Office Space  | 1,110 sf - Updated                    |
| Yard          | Approx. 5,000 sf fenced               |
| Bathrooms     | Three                                 |
| Loading       | 1 drive in door - 12 ft               |
| Loading       | 1 drive in door - 10 ft               |
| Loading       | 1 drive in door - 10 ft and oversized |
| Power         | 3 phase 400 amp                       |
| Sprinkled     | Yes - warehouse                       |
| Parking       | 6 on-property spaces                  |
| Zoning        | I-2S                                  |
|               |                                       |

**4955 Newport Street** is now open for lease. It's building size of over 10,000 sf houses both office and warehouse space and is located in the Commerce City industrial area with nearby access to Interstate-70. It's three drive-in doors of varying sizes makes the loading area sufficient to handle swift warehousing needs. Having six on-site parking spaces with an ample supply of onstreet parking as well as a large 5,000 square foot barbed-wire fenced-in yard serves as further prospect for operating a small to medium-sized business.

## **INDUSTRIAL HIGHLIGHTS**

- Access to nearby I-70
- Large warehouse/office mix <
- Three drive in doors for swift loading
- Within industrial area of Commerce City <
  - 5,000 square feet of fenced in yard <