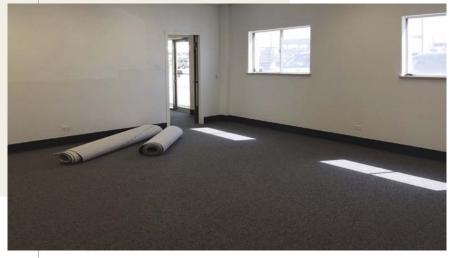

## PROPERTY SUMMARY

| Asking Rate   | \$ <del>12.5</del> 0 \$11.50 + NNN    |
|---------------|---------------------------------------|
| Building Size | 10,228 sf                             |
| Office Space  | 1,110 sf - Updated                    |
| Yard          | Approx. 5,000 sf fenced               |
| Bathrooms     | Three                                 |
| Loading       | 1 drive in door - 12 ft               |
| Loading       | 1 drive in door - 10 ft               |
| Loading       | 1 drive in door - 10 ft and oversized |
| Power         | 3 phase 400 amp                       |
| Sprinkled     | Yes - warehouse                       |
| Parking       | 6 on-property spaces                  |
| Zoning        | I-2S                                  |
|               |                                       |

Call for more information

Lev Cohen 720-880-2925 direct | 720-232-4118 cell lev@weststarcommercial.com

Sheldon Hayutin 720-880-2934 direct | 303-888-8597 cell sheldon@weststarcommercial.com

all interior photography | Copyright © 2018 by Lev Cohen | All Rights Reserve