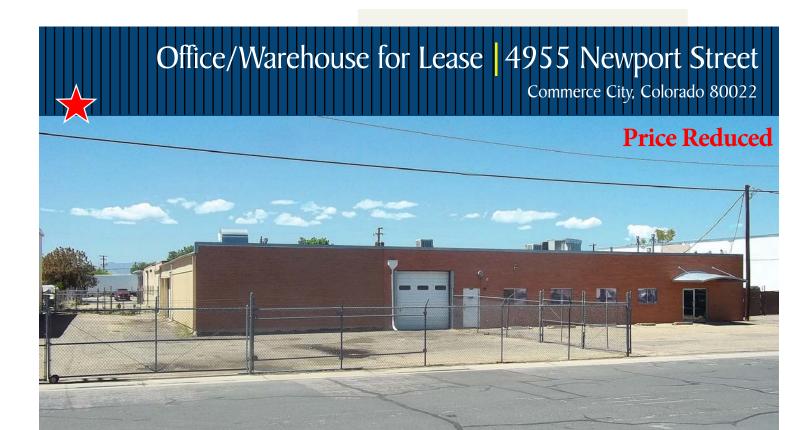

**4955 Newport Street** is now open for lease. It's building size of over 10,000 sf houses both office and warehouse space and is located in the Commerce City industrial area with nearby access to Interstate-70. It's three drive-in doors of varying sizes makes the loading area sufficient to handle swift warehousing needs. Having six on-site parking spaces with an ample supply of onstreet parking as well as a large 5,000 square foot barbed-wire fenced-in yard serves as further prospect for operating a small to medium-sized business.

## **INDUSTRIAL HIGHLIGHTS**

- Access to nearby I-70
- Large warehouse/office mix <
- Three drive in doors for swift loading
- Within industrial area of Commerce City <
  - 5,000 square feet of fenced in yard <

## Office/Warehouse for Lease 4955 Newport Street

Commerce City, Colorado 80022

Lev Cohen 720-880-2925 direct | 720-232-4118 cell lev@weststarcommercial.com

Sheldon Hayutin 720-880-2934 direct | 303-888-8597 cell sheldon@weststarcommercial.com