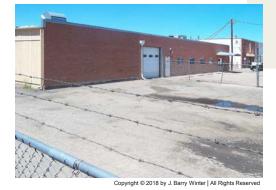

6795 E TENNESSEE AVE, STE 601, DENVER, CO 80224 Lev Cohen 720-880-2925 direct | 720-232-4118 cell Sheldon Hayutin 720-880-2934 direct | 303-888-8597 cell www.weststarcommercial.com all exterior photography, all pages | Copyright © 2018 by J. Barry Winter | All Rights Reserved

**4955 Newport Street** is now open for lease. It's building size of over 10,000 sf houses both office and warehouse space and is located in the Commerce City industrial area with nearby access to Interstate-70. It's three drive-in doors of varying sizes makes the loading area sufficient to handle swift warehousing needs. Having six on-site parking spaces with an ample supply of onstreet parking as well as a large 5,000 square foot barbed-wire fenced-in yard serves as further prospect for operating a small to medium-sized business.