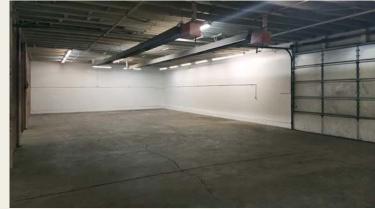

## PROPERTY SUMMARY

| Asking Rate   | \$ <del>12.5</del> 0 \$11.50 + NNN    |
|---------------|---------------------------------------|
| Building Size | 10,228 sf                             |
| Office Space  | 1,110 sf - Updated                    |
| Yard          | Approx. 5,000 sf fenced               |
| Bathrooms     | Three                                 |
| Loading       | 1 drive in door - 12 ft               |
| Loading       | 1 drive in door - 10 ft               |
| Loading       | 1 drive in door - 10 ft and oversized |
| Power         | 3 phase 400 amp                       |
| Sprinkled     | Yes - warehouse                       |
| Parking       | 6 on-property spaces                  |
| Zoning        | I-2S                                  |
|               |                                       |

**4955 Newport Street** is now open for lease. It's building size of over 10,000 sf houses both office and warehouse space and is located in the Commerce City industrial area with nearby access to Interstate-70. It's three drive-in doors of varying sizes makes the loading area sufficient to handle swift warehousing needs. Having six on-site parking spaces with an ample supply of onstreet parking as well as a large 5,000 square foot barbed-wire fenced-in yard serves as further prospect for operating a small to medium-sized business.

Call for more information

Lev Cohen 720-880-2925 direct | 720-232-4118 cell lev@weststarcommercial.com

Sheldon Hayutin 720-880-2934 direct | 303-888-8597 cell sheldon@weststarcommercial.com

all interior photography | Copyright © 2018 by Lev Cohen | All Rights Reserve