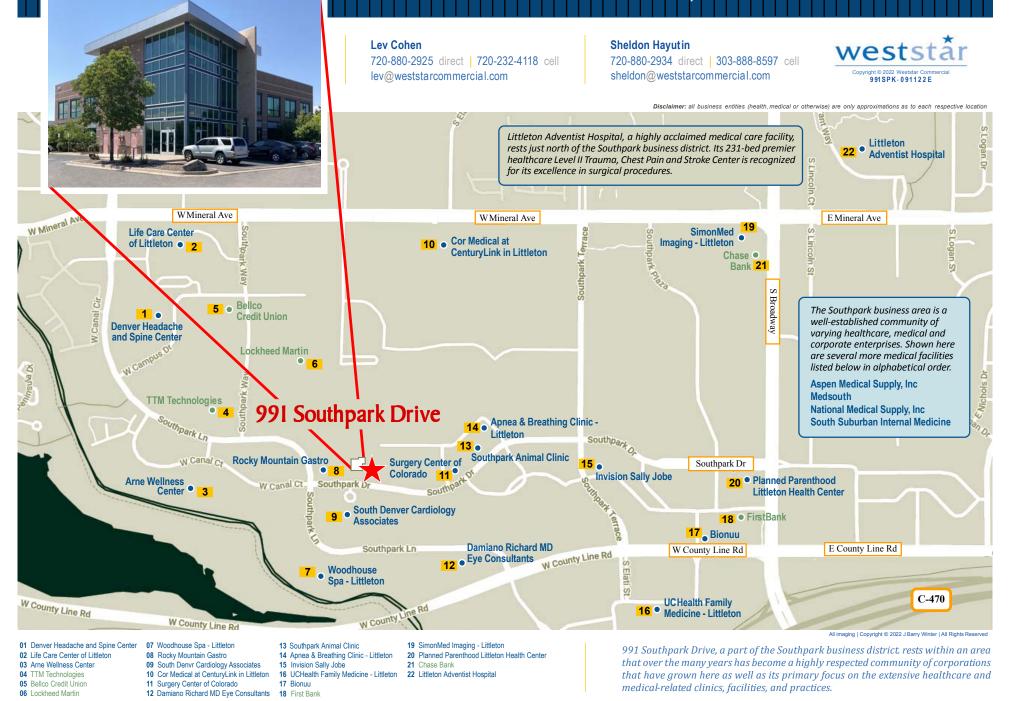

#### Lev Cohen

720-880-2925 direct | 720-232-4118 cell lev@weststarcommercial.com

#### **Sheldon Hayutin**

720-880-2934 direct | 303-888-8597 cell sheldon@weststarcommercial.com

www.weststarcommercial.com

### **Class A Medical Office Space Available**

**Price Range:** \$19 psf to \$27 psf with a triple net lease

**Class A Medical Office Building** Zone Classification: IP/PL-0

991 Southpark Drive is located in the Ridge at Southpark in Littleton, Colorado, a district comprising of a mix of professional healthcarerelated industries and other high-end corporations. Its distinctive exterior architecture lends itself well in offering a strong individual tenant identity.