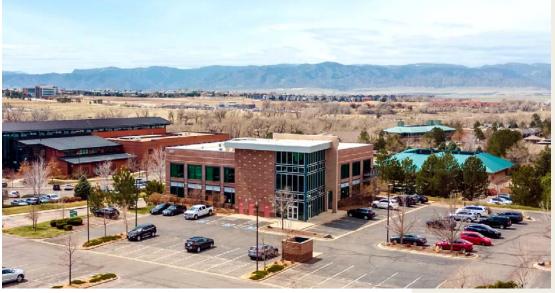

### **Class A Medical Office Space Available**

**Price Range:** \$19 psf to \$27 psf with a triple net lease

**Class A Medical Office Building** Zone Classification: IP/PL-0

991 Southpark Drive is located in the Ridge at Southpark in Littleton, Colorado, a district comprising of a mix of professional healthcarerelated industries and other high-end corporations. Its distinctive exterior architecture lends itself well in offering a strong individual tenant identity.

### Second Floor 2,010 - 8,415 sf Medical Office Space Now Available For Lease 991 Southpark Drive, Littleton, Colorado 80120

- Stylish Class A medical office building
- Ample parking, elevator, wheelchair accessibility
- Dense area of medical/healthcare-related facilities
- C-470 nearby for easy access to and from property