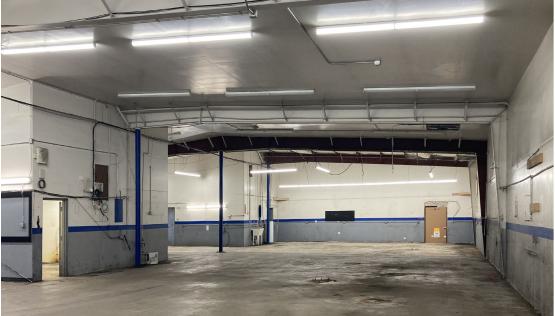

#### **Industrial Warehouse Space Available for Lease**

**3768 Norwood Drive** in Littleton, Colorado recently has two spaces available for lease. The smaller 2,625 square foot and larger 7,124 foot industrial warehouse space *where automotive uses are allowed* is considered to be a rarity. The high-ceilings, as well as three drive in doors in the larger space, one being oversized, as well as a couple of small offices with respective bathrooms, and located adjacent to South Santa Fe Drive and near C-470 access makes this an opportunity well worth looking into. Please feel free to contact us for more information.

#### **UNIT BCD**

A Rare 7,124 sf Opportunity has just recently opened up for Lease! Space can be split.

Automotive uses are allowed on this property!

#### **PROPERTY HIGHLIGHTS**

- 2,625 7,124 sf available
- Automotive is allowed
- Adjacent to S Santa Fe Dr
- Easy access to C-470 nearby
- Includes two small offices
- ► Two bathrooms
- Three total drive in doors
- One drive in door oversized
- Allotted onsite parking