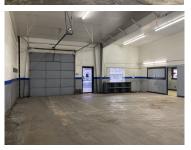

#### **Industrial Warehouse Space Available for Lease**

**3768 Norwood Drive** in Littleton, Colorado recently has two spaces available for lease. The smaller 2,625 square foot and larger 7,124 foot industrial warehouse space *where automotive uses are allowed* is considered to be a rarity. The high-ceilings, as well as three drive in doors in the larger space, one being oversized, as well as a couple of small offices with respective bathrooms, and located adjacent to South Santa Fe Drive and near C-470 access makes this an opportunity well worth looking into. Please feel free to contact us for more information.

#### **PROPERTY HIGHLIGHTS**

- 2,625 7,124 sf available
- Automotive is allowed
- Adjacent to S Santa Fe Dr
- Easy access to C-470 nearby
- Includes two small offices
- ► Two bathrooms
- Three total drive in doors
- One drive in door oversized
- Allotted onsite parking