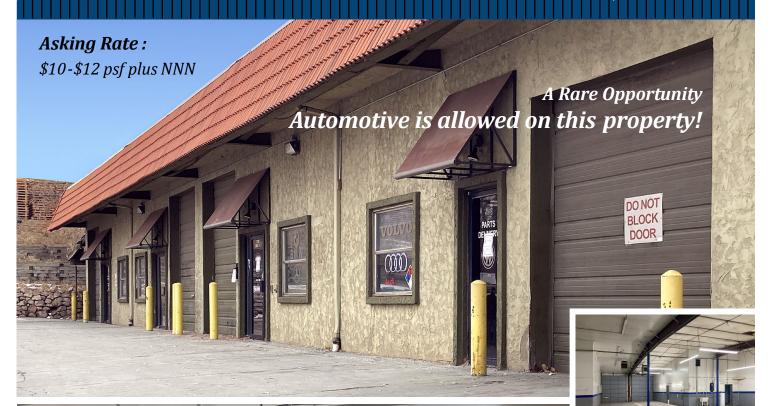

#### **Industrial Warehouse Space Available for Lease**

**3768 Norwood Drive** in Littleton, Colorado recently has two spaces available for lease. The smaller 2,625 square foot and larger 7,124 foot industrial warehouse space *where automotive uses are allowed* is considered to be a rarity. The high-ceilings, as well as three drive in doors in the larger space, one being oversized, as well as a couple of small offices with respective bathrooms, and located adjacent to South Santa Fe Drive and near C-470 access makes this an opportunity well worth looking into. Please feel free to contact us for more information.

#### **PROPERTY HIGHLIGHTS**

- 2,625 7,124 sf available
- Automotive is allowed
- Adjacent to S Santa Fe Dr
- Easy access to C-470 nearby
- Includes two small offices
- ► Two bathrooms
- Three total drive in doors
- One drive in door oversized
- Allotted onsite parking