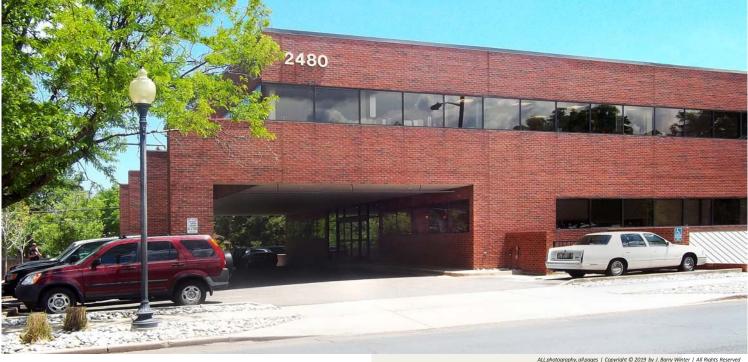

# 2480 South Downing Street Denver, Colorado 80210

Lev Cohen 720-880-2925 direct | 720-232-4118 cell Sheldon Hayutin 720-880-2934 direct | 303-888-8597 cell

www.weststarcommercial.com

The Porter Medical Building at **2480 S. Downing Street** located less than a quarter of a block across the street just north from Porter Adventist Hospital in Denver, Colorado has available medical office space for lease. Recent extensive renovation partially involved a more stylized common area, improved building systems including updated electrical, and a parking lot reconfiguration.

## 2480 South Downing Street

Denver, Colorado 80210

ALL photography, all pages | Copyright © 2019 by J. Barry Winter | All Rights Reserved

### PROPERTY HIGHLIGHTS

- Contemporary Architectural Styling
- Less than 1/4 block north of Porter Adventist Hospital
- Only 1.7 miles to Swedish Medical Center
- Recent Extensive Building Renovation
- Upgraded building entrance
- New interior and exterior signage
- New common area finishes
- Elevator modernizations
- Newly installed HVAC system
- Energy-reduction LED lighting Installed
- Modified Parking Configurations
- Competitive lease rates