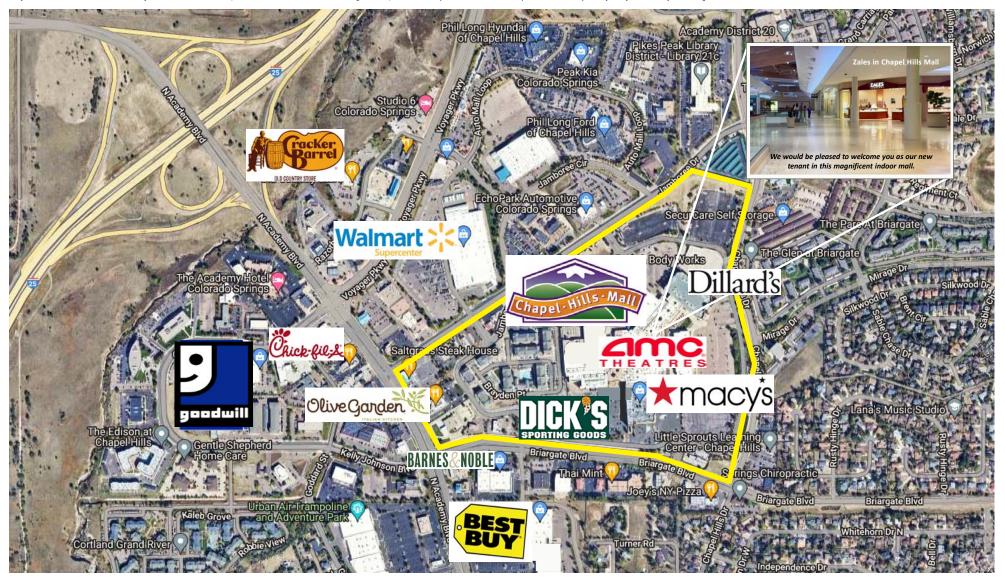

### Leasing Opportunities

The Chapel Hills Mall is one of the largest southern Colorado indoor retail centers, boasting well over 1.1 million square feet and home to Macy's, Dillard's, Dick's Sporting Goods and AMC, as well as over 100 additional shops and boutiques. Since its opening in 1982 along with respective upgrades in the ever changing markets throughout the many decades, this huge indoor mall has shown a resilience that brings with it a higher level of notoriety and familiarity among the many loyal customers of whom have walked these extremely long interior corridors and who most appreciate not having to fight the outdoor elements to leisurely shop, dine, and to just be a part of this experience.

### **Property & Area Highlights**

- More than 1.1 million sf of gross leasable space
- ▶ Two levels of over 100 retail stores and food vendors
- ▶ Nearby access to Interstate-25 from N Academy Blvd
- Six-minute drive to and from U.S. Air Force Academy
- Easy access to site from N Academy and Briargate Blvds

1710 Briargate Blvd, Colorado Springs, CO 80920

Dillard's\*

To satisfy your curiosity, please don't hesitate to give us a call to receive a list of all the tenants currently in the Chapel Hills Mall.

Perhaps, you may wish to explore the possibilities of becoming one of the many tenants here, yourself.