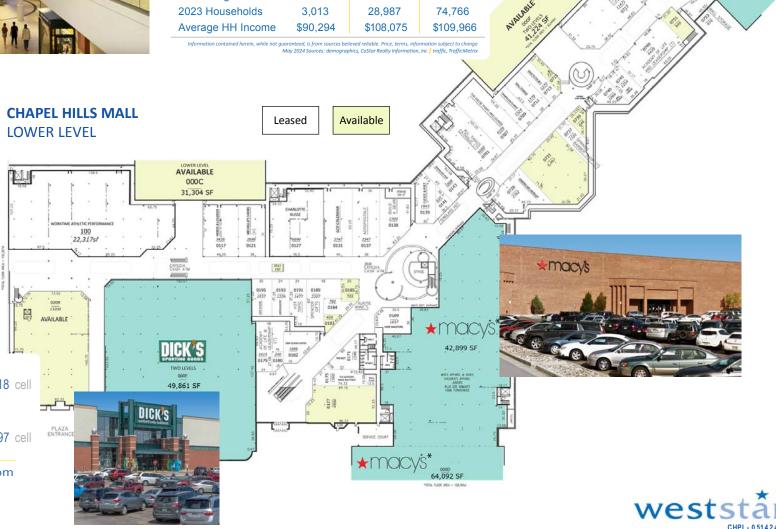

▶ Choose from 200 sf to 31,000 sf of available space for lease

With well over 1.1 million sf of gross leasable space, Chapel Hills is one of the largest indoor shopping malls in Colorado Springs.

| Average Daily Traffic Counts (2022)                                                                                            |          |             |            |  |
|--------------------------------------------------------------------------------------------------------------------------------|----------|-------------|------------|--|
| Briargate Blvd at Chapel Hills Dr NW                                                                                           |          | V 17,811 VP | 17,811 VPD |  |
| Briargate Blvd at N Academy Blvd W                                                                                             |          | V 21,667 VP | 21,667 VPD |  |
| State Hwy 83 at Briargate Blvd SE                                                                                              |          | 37,774 VP   | 37,774 VPD |  |
| Area Demographics                                                                                                              | 1-Mile   | 3-Miles     | 5-Miles    |  |
| 2023 Population                                                                                                                | 7,218    | 75,281      | 194,560    |  |
| Median Age                                                                                                                     | 36.5     | 36.9        | 36.2       |  |
| 2023 Households                                                                                                                | 3,013    | 28,987      | 74,766     |  |
| Average HH Income                                                                                                              | \$90,294 | \$108,075   | \$109,966  |  |
| Information contained basels, while not automated is from courses believed calible. Drive terms, information subject to choose |          |             |            |  |

### CHAPEL HILLS MALL UPPER LEVEL

1710 Briargate Blvd, Colorado Springs, CO 80920

Dillatd's\*

With well over 1.1 million sf of gross leasable space, Chapel Hills is one of the largest indoor shopping malls in Colorado Springs.