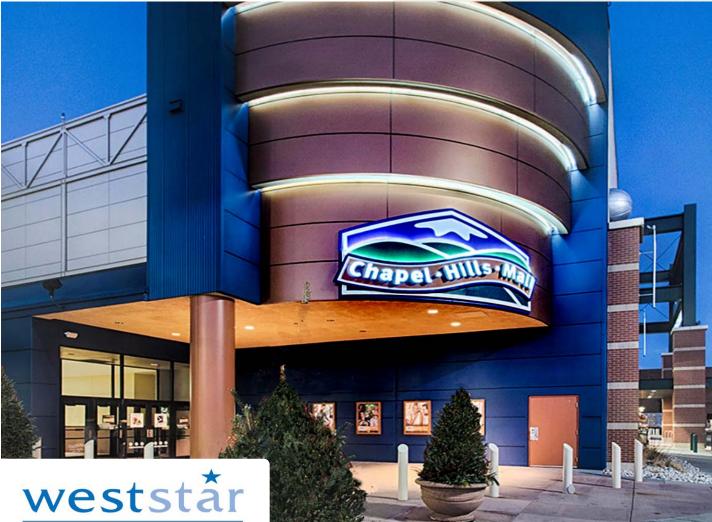

With well over 1.1 million sf of gross leasable space, Chapel Hills is one of the largest indoor shopping malls in Colorado Springs.

### Leasing Opportunities

The Chapel Hills Mall is one of the largest southern Colorado indoor retail centers, boasting well over 1.1 million square feet and home to Macy's, Dillard's, Dick's Sporting Goods and AMC, as well as over 100 additional shops and boutiques. Since its opening in 1982 along with respective upgrades in the ever changing markets throughout the many decades, this huge indoor mall has shown a resilience that brings with it a higher level of notoriety and familiarity among the many loyal customers of whom have walked these extremely long interior corridors and who most appreciate not having to fight the outdoor elements to leisurely shop, dine, and to just be a part of this experience.