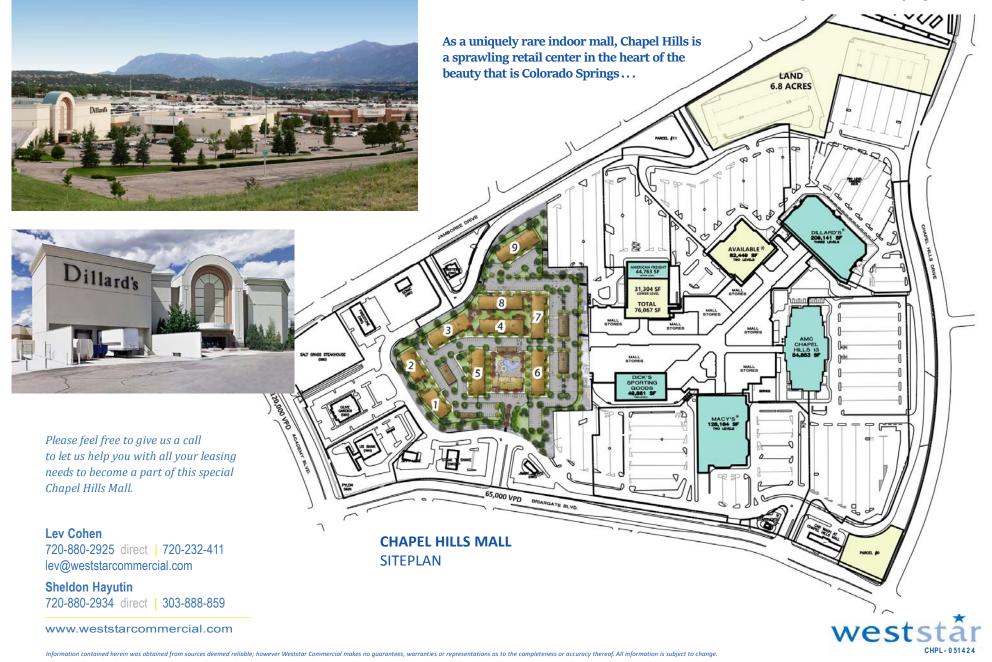

### Leasing Opportunities

The Chapel Hills Mall is one of the largest southern Colorado indoor retail centers, boasting well over 1.1 million square feet and home to Macy's, Dillard's, Dick's Sporting Goods and AMC, as well as over 100 additional shops and boutiques. Since its opening in 1982 along with respective upgrades in the ever changing markets throughout the many decades, this huge indoor mall has shown a resilience that brings with it a higher level of notoriety and familiarity among the many loyal customers of whom have walked these extremely long interior corridors and who most appreciate not having to fight the outdoor elements to leisurely shop, dine, and to just be a part of this experience.

**Currently being offered for lease** are retail inline spaces starting from 200 square feet to upwards of 31,000 square feet. We also have specialty restaurant and other food option spaces available. If you wish further to explore possible Pad sites or even a Car Wash, please feel free to contact our brokers to see what best would fit your needs.

### **Property & Area Highlights**

- More than 1.1 million sf of gross leasable space
- ▶ Two levels of over 100 retail stores and food vendors
- ▶ Nearby access to Interstate-25 from N Academy Blvd
- Six-minute drive to and from U.S. Air Force Academy
- Easy access to site from N Academy and Briargate Blvds