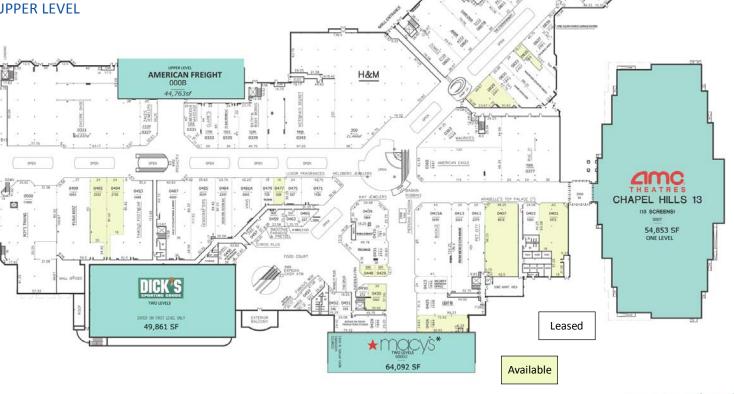

### CHAPEL HILLS MALL UPPER LEVEL

1710 Briargate Blvd, Colorado Springs, CO 80920

Dillatd's\*

With well over 1.1 million sf of gross leasable space, Chapel Hills is one of the largest indoor shopping malls in Colorado Springs.