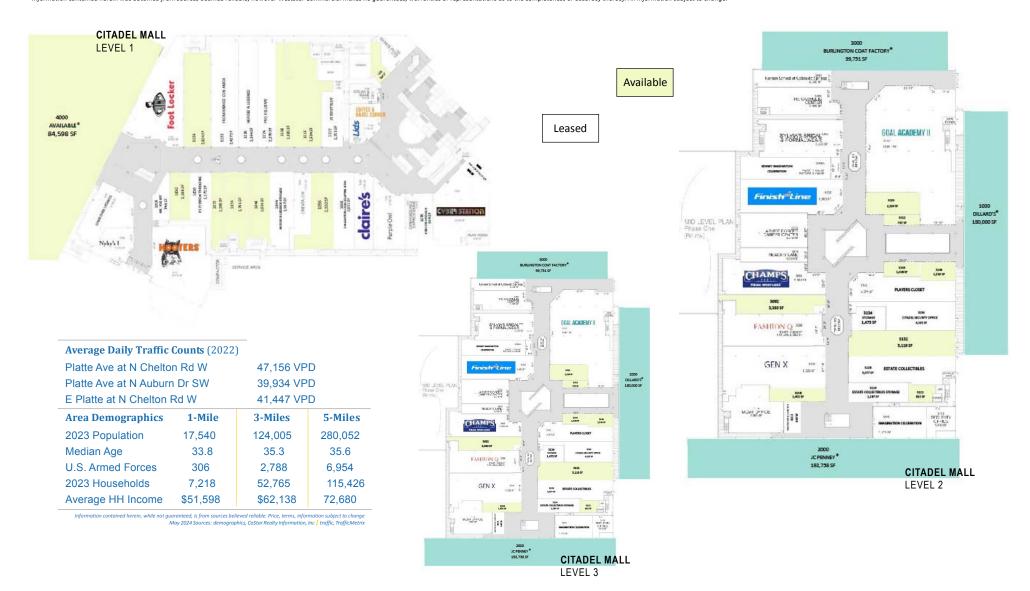

Currently **Citadel Mall** has inline spaces for lease from 500 sf to 6,000 sf. We also have restaurant spaces and Drive Thru options available, as well as Pad Sites. Please contact our brokers for further information.

#### **Property & Area Highlights**

- ▶ Nearly 1.1 million sf of gross leasable area
- ▶ One of two largest indoor malls in Colorado Springs
- ► Average 38,000-43,000 college students within five miles
- ► Three miles east of Colorado Springs business district
- ▶ Only two miles west of Colorado Springs Airport
- Access from I-25 is about 11 minutes away

#### **Sheldon Hayutin**

720-880-2934 direct | 303-888-8597 cell

www.weststarcommercial.com

Citadel Mall has from 500 square feet to 6,000 square feet of available space for lease. Please give us a call to help you find the perfect spot for your business.