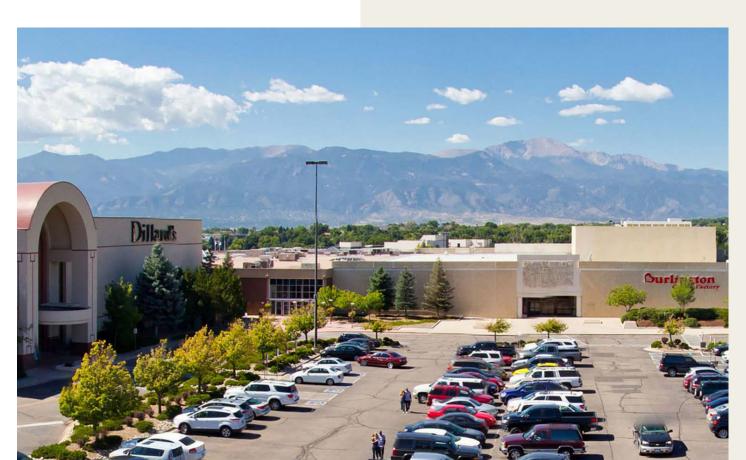

# CITADEL

At nearly 1.1 million of of gross leasable space, Chapel Hills is one of the largest indoor shopping malls in Colorado Springs.

750 Citadel Drive East, Colorado Springs, CO 80909

CTDL-051424

#### **Area Summary**

The Citadel Mall is one of the largest southern Colorado retail centers, boasting nearly 1.1 million square feet and home to Dillard's, JCPenny, Burlington Coat Factory and Sportsman's Warehouse, as well as 130 specialty shops and boutiques. Since its first day of opening, this large indoor mall has shown a resilience throughout the many decades of a consistent flow of loyal repeat customers from both near and afar.

This center is centrally located northwest of Platte and Academy Boulevards, just a few short minutes from downtown, and situated as well in the foot of the Rocky Mountains which draws more than six million visitors annually to Colorado Springs. Further, Fort Carson, the city's largest military base, is fifteen miles from the Citadel. The city is also home to the Air Force Academy, Peterson Air Force and Schriever Air Force Bases.