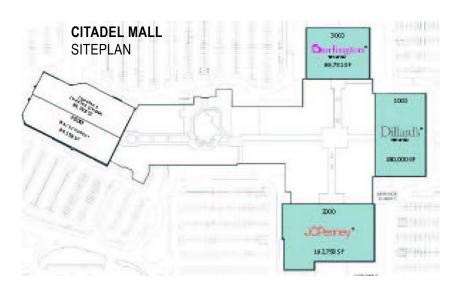

#### **Area Summary**

The Citadel Mall is one of the largest southern Colorado retail centers, boasting nearly 1.1 million square feet and home to Dillard's, JCPenny, Burlington Coat Factory and Sportsman's Warehouse, as well as 130 specialty shops and boutiques. Since its first day of opening, this large indoor mall has shown a resilience throughout the many decades of a consistent flow of loyal repeat customers from both near and afar.

Currently **Citadel Mall** has inline spaces for lease from 500 sf to 6,000 sf. We also have restaurant spaces and Drive Thru options available, as well as Pad Sites. Please contact our brokers for further information.