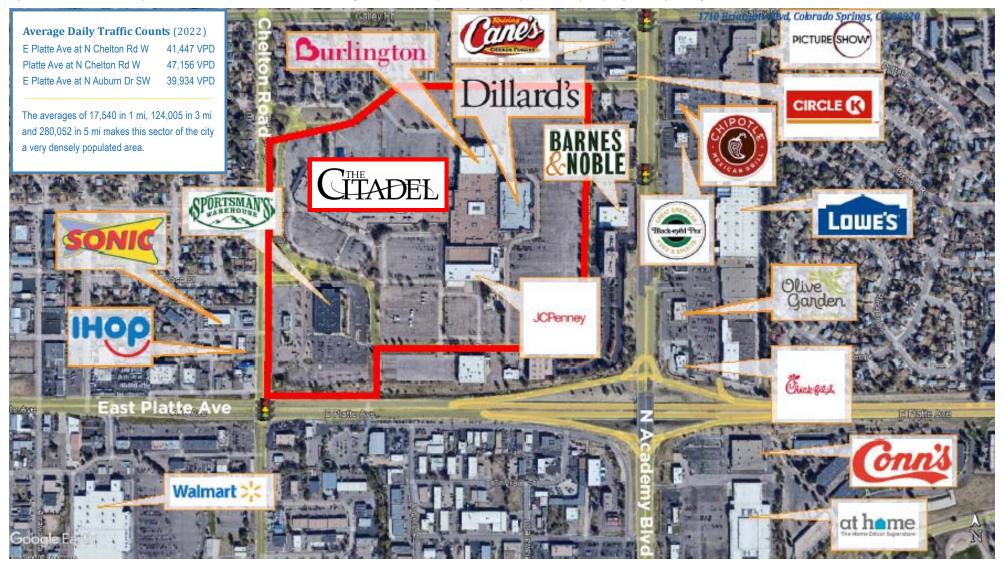

This center is centrally located northwest of Platte and Academy Boulevards, just a few short minutes from downtown, and situated as well in the foot of the Rocky Mountains which draws more than six million visitors annually to Colorado Springs. Further, Fort Carson, the city's largest military base, is fifteen miles from the Citadel. The city is also home to the Air Force Academy, Peterson Air Force and Schriever Air Force Bases.

Disclaimer: Respective positions of each logo and/or photo and drawn designations in red line or arrows are only a loose approximation of the size, shape and/or location of the property; all strictly for viewing purposes only.