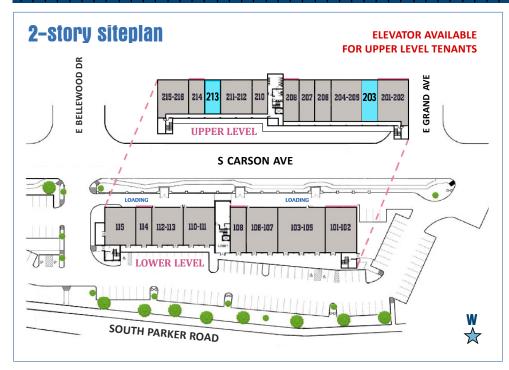

### LEASING SUMMARY

Available Spaces unit 203: 1,287 sf (upper level)

unit 213: 1,053 sf (upper level)

Asking Rates Upper Level: \$18.00 psf + NNN

Lower Level: \$19.00 psf + NNN

### **PROPERTY HIGHLIGHTS**

- ► Competitive lease rates for available retail/office tenant space
- ▶ Ideal center with a mix of both retail and office tenants wanting exposure
- ▶ Great visibility to S Parker Rd with lighted intersection at E Belleview Ave for easy access
- ▶ Dense housing in area with high volume traffic in both directions along S Parker Rd daily
- ► Elevator available for convenience of upper level tenants