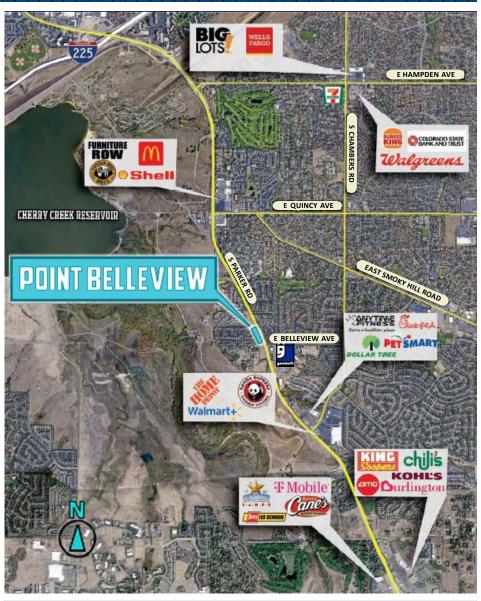

### **AREA OVERVIEW**

#### **Average Daily Traffic Counts (2022)**

On S Parker Road at E Belleview Ave N 25,027 VPD
On State Hwy 83 at E Belleview Ave S 29,640 VPD

| <b>Area Demographics</b> | 1-Mile    | 3-Miles   | 5-Miles   |
|--------------------------|-----------|-----------|-----------|
| 2023 Population          | 10,812    | 94,196    | 323,458   |
| Average HH Income        | \$121,600 | \$122,249 | \$110,790 |