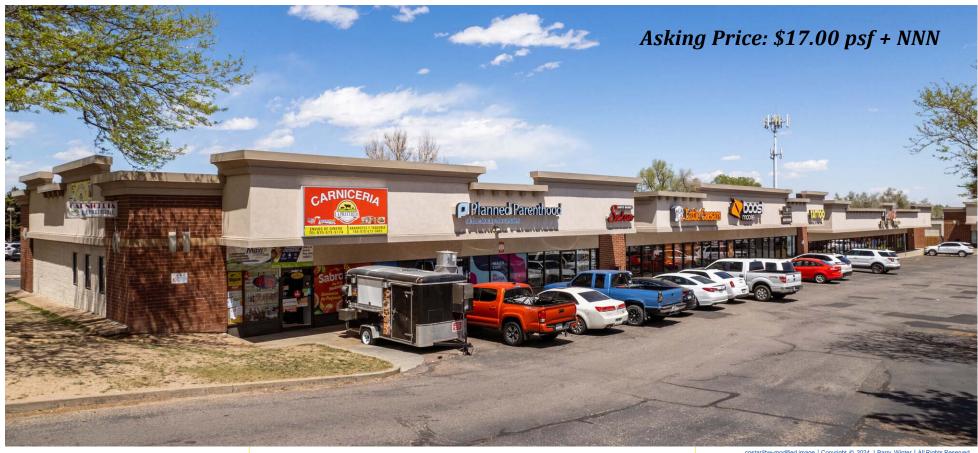

# 1,605 sf of Retail Space Now Available for Lease

Centennial Commons in Greeley, Colorado, now has a 1,605 square foot retail space available for lease at 3483 10th St. This center has an interesting mix of tenants that stretch the gamut from foods and financials through health and personal necessities. Located on one of Greeley's busiest streets, this center has a high visibility in all directions with a promising daily flow of traffic. Please don't hesitate to give one of our brokers a call for more detailed information.

costar/jbw-modified image | Copyright © 2024 J. Barry Winter | All Rights Reserved

## **LEASE OVERVIEW**

► Asking rate: \$17.00 psf + NNN

► Space Available: 1,605 SF

6795 E TENNESSEE AVE, STE 601, DENVER, CO 80224
720-941-9200 Main 720-941-9202 Fax