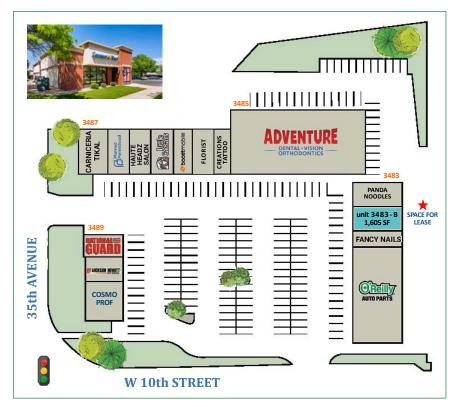

#### **TENANTS**

#### 3483

A Panda Noodles

\* 3483-B 1,605 sf For Lease

C Fancy Nails

D-E O'Reilly Auto

#### 3485

A-E Adventure: Dental Vision

#### 3487

- A Carniceria
- **B** Planned Parenthood
- C Cinco Bros Barber Shop
- D Little Caesars Pizza
- E Boost Mobile
- F Florist
- G Jon's Custom Creations Tattoo

#### 3489

- A Cosmo Prof
- **B** Jackson Hewitt
- C National Guard Veteran Affairs