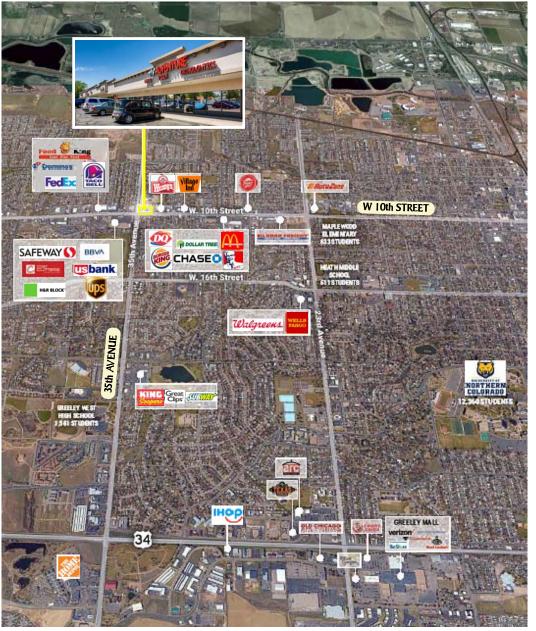

#### **AREA OVERVIEW**

#### **Average Daily Traffic Counts (2022)**

On W 10th St at 35th Ave Ct W 25,718 VPD
On 10th St at 32nd Ave E 28,002 VPD
On N 35th Ave at 11th St S 21,447 VPD

 Area Demographics
 1-Mile
 3-Miles
 5-Miles

 2023 Population
 15,146
 93,704
 142,697

 Average HH Income
 \$66,294
 \$76,211
 \$79,744

07/15/2024 Sources: demographics, CoStar Realty Information, Inc | traffic, TrafficMetrix

Information contained herein, while not guaranteed, is from sources believed reliable. Price, terms, and information subject to change.