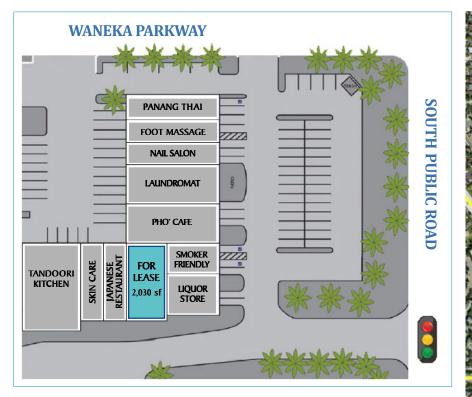

## TENANTS Panang Thai Bamboo Foot Massage Aloha Nail Salon Sud Masters Laundromat Pho' Cafe Smoker Friendly

Liquor Store **2,030 sf Space for Lease** 

Udon Raisha Sushi Skin Care Tandoori Kitchen