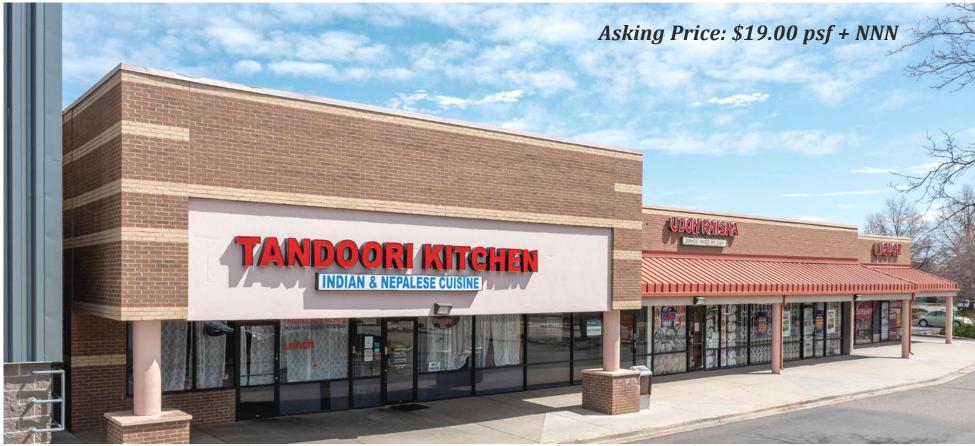

# 2,030 sf Available Retail Space for Lease Countryside Village 179-199 West South Boulder Road, Lafayette, Colorado 80026

## 2,030 sf of Retail Space Now Available for Lease

**Countryside Village** in Lafayette, Colorado, now has a 2,030 square foot retail space available for lease. This center is built contiguously adjacent to one of the largest non-denominational Church in Colorado, boasting approximately an average weekly attendance of close to 19,000, and ranking in Outreach Magazine as the 11th largest church in America. Further, the church has daily events which produces large volumes of daily traffic to the center. Having Countryside along the main street of Lafayette is also promising for a continue flow of traffic. Please don't hesitate to give one of our brokers a call for more information. costar/jbw-modified image | Copyright © 2024 J. Barry Winter | All Rights Reserved

### LEASE OVERVIEW

- Asking rate: \$19.00 psf + NNN
- Space Available: 2,030 SF
- Adjacent to Flatirons Community Church

6795 E TENNESSEE AVE, STE 601, DENVER, CO 80224 720-941-9200 Main 720-941-9202 Fax