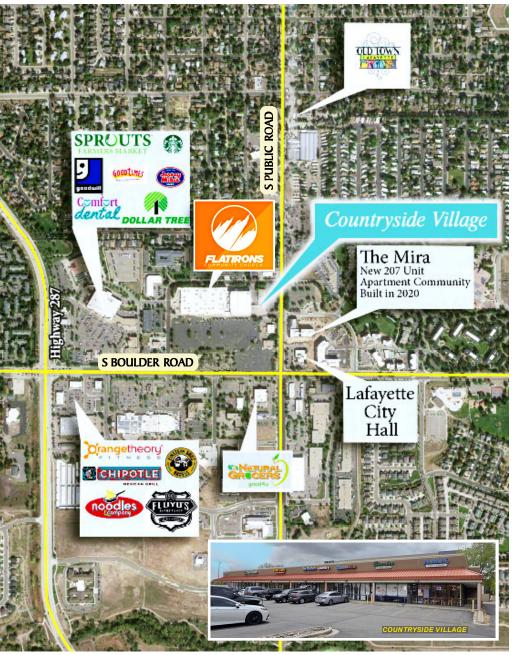

## 2,030 sf of Retail Space Now Available for Lease

**Countryside Village** in Lafayette, Colorado, now has a 2,030 square foot retail space available for lease. This center is built contiguously adjacent to one of the largest non-denominational Church in Colorado, boasting approximately an average weekly attendance of close to 19,000, and ranking in Outreach Magazine as the 11th largest church in America. Further, the church has daily events which produces large volumes of daily traffic to the center. Having Countryside along the main street of Lafayette is also promising for a continue flow of traffic. Please don't hesitate to give one of our brokers a call for more information. costar/jbw-modified image | Copyright © 2024 J. Barry Winter | All Rights Reserved

### LEASE OVERVIEW

- Asking rate: \$19.00 psf + NNN
- Space Available: 2,030 SF
- Adjacent to Flatirons Community Church

6795 E TENNESSEE AVE, STE 601, DENVER, CO 80224 720-941-9200 Main 720-941-9202 Fax