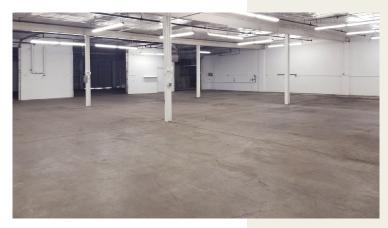

# 4955 Newport Street | Great Opportunity

Commerce City, Colorado 80022

all interior photographic-imaging | Copyright © 2018 Lev Cohen / J. Barry Winter | All Rights Reserved

Copyright © 2018 by J. Barry Winter | All Rights Reserved

# **PROPERTY SUMMARY**

**Asking Rate** \$11.00 + NNN **Building Size** Office Space

10.228 sf 1,110 sf - Updated

Yard

Approx. 5,000 sf fenced Three

**Bathrooms** 

Loading 1 drive in door - 12 ft Loading 1 drive in door - 10 ft