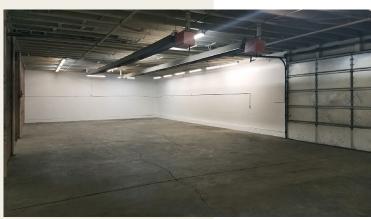

Lev Cohen

720-880-2925 direct | 720-232-4118 cell lev@weststarcommercial.com

**Sheldon Hayutin** 

sheldon@weststarcommercial.com

4955 Newport Street is now open for lease. It's building size of over 10,000 sf houses both office and warehouse space and is located in the Commerce City industrial area with nearby access to Interstate-70. It's three drive-in doors of varying sizes makes the loading area sufficient to handle swift warehousing needs. Having six on-site parking spaces with an ample supply of onstreet parking as well as a large 5,000 square foot barbed-wire fenced-in yard serves as further prospect for operating a small to medium-sized business. Please contact for more information.

## **INDUSTRIAL HIGHLIGHTS**

- Access to nearby I-70 ◀
- Large warehouse/office mix ◀
- Three drive in doors for swift loading ◀
- Within industrial area of Commerce City <
  - 5,000 square feet of fenced in yard <