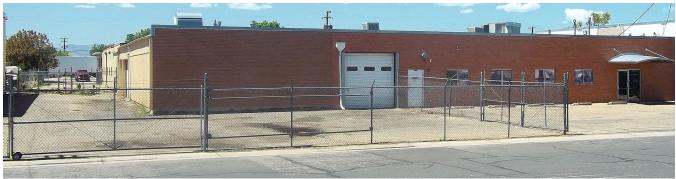

Lev Cohen

720-880-2925 direct | 720-232-4118 cell lev@weststarcommercial.com

**Sheldon Hayutin** 

sheldon@weststarcommercial.com

4955 Newport Street is now open for lease. It's building size of over 10,000 sf houses both office and warehouse space and is located in the Commerce City industrial area with nearby access to Interstate-70. It's three drive-in doors of varying sizes makes the loading area sufficient to handle swift warehousing needs. Having six on-site parking spaces with an ample supply of onstreet parking as well as a large 5,000 square foot barbed-wire fenced-in yard serves as further prospect for operating a small to medium-sized business. Please contact for more information.

## **INDUSTRIAL HIGHLIGHTS**

- Access to nearby I-70 ◀
- Large warehouse/office mix ◀
- Three drive in doors for swift loading ◀
- Within industrial area of Commerce City <
  - 5,000 square feet of fenced in yard <