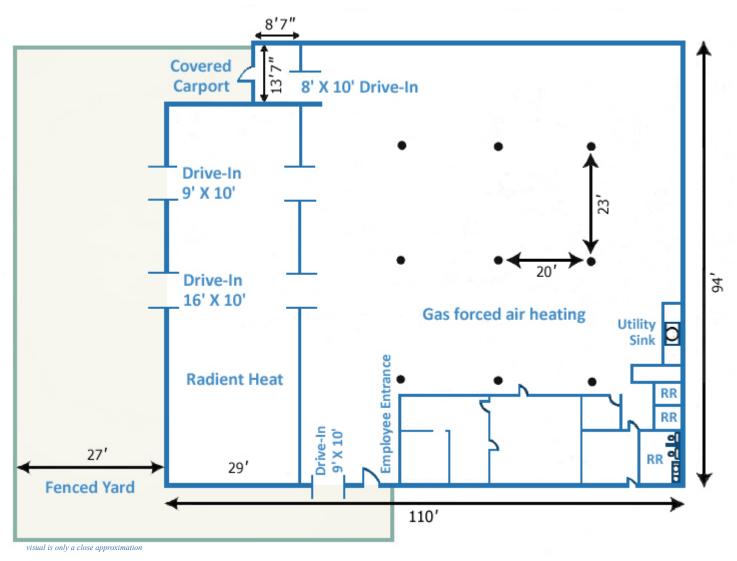

# **PROPERTY SUMMARY**

**Asking Rate** \$11.00 + NNN **Building Size** Office Space

10.228 sf 1,110 sf - Updated

Yard

Approx. 5,000 sf fenced Three

**Bathrooms** 

Loading 1 drive in door - 12 ft Loading 1 drive in door - 10 ft

Loading Power

1 drive in door - 10 ft and oversized heavily powered, call for information

**Sprinkled Parking** 

**Zoning** 

Yes - warehouse 6 on-property spaces **I-2S** 

6795 E TENNESSEE AVE, STE 601, DENVER, CO 80224 720-941-9200 Main | 720-941-9202 Fax

Lev Cohen

720-880-2925 direct | 720-232-4118 cell lev@weststarcommercial.com

**Sheldon Hayutin** 

sheldon@weststarcommercial.com

4955 Newport Street is now open for lease. It's building size of over 10,000 sf houses both office and warehouse space and is located in the Commerce City industrial area with nearby access to Interstate-70. It's three drive-in doors of varying sizes makes the loading area sufficient to handle swift warehousing needs. Having six on-site parking spaces with an ample supply of onstreet parking as well as a large 5,000 square foot barbed-wire fenced-in yard serves as further prospect for operating a small to medium-sized business. Please contact for more information.

## **INDUSTRIAL HIGHLIGHTS**

- Access to nearby I-70 ◀
- Large warehouse/office mix ◀
- Three drive in doors for swift loading ◀
- Within industrial area of Commerce City <
  - 5,000 square feet of fenced in yard <