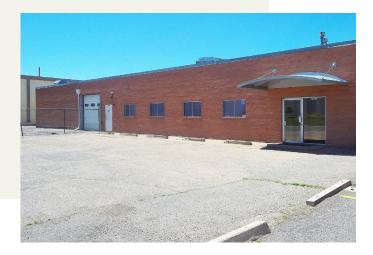

# 4955 Newport Street | Great Opportunity

Commerce City, Colorado 80022

all interior photographic-imaging | Copyright © 2018 Lev Cohen / J. Barry Winter | All Rights Reserved

Copyright © 2018 by J. Barry Winter | All Rights Reserved

Lev Cohen

720-880-2925 direct | 720-232-4118 cell lev@weststarcommercial.com

**Sheldon Hayutin** 

sheldon@weststarcommercial.com

4955 Newport Street is now open for lease. It's building size of over 10,000 sf houses both office and warehouse space and is located in the Commerce City industrial area with nearby access to Interstate-70. It's three drive-in doors of varying sizes makes the loading area sufficient to handle swift warehousing needs. Having six on-site parking spaces with an ample supply of onstreet parking as well as a large 5,000 square foot barbed-wire fenced-in yard serves as further prospect for operating a small to medium-sized business. Please contact for more information.