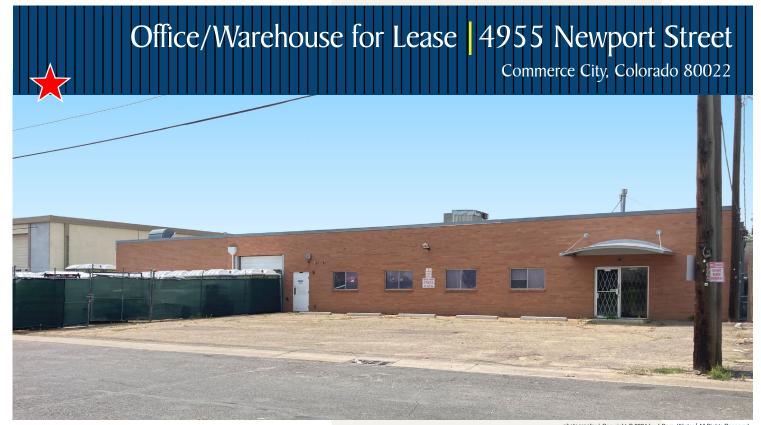

# Office/Warehouse for Lease | 4955 Newport Street

Commerce City, Colorado 80022

photography | Copyright © 2024 by J. Barry Winter | All Rights Reserved

Lev Cohen

720-880-2925 direct | 720-232-4118 cell lev@weststarcommercial.com

**Sheldon Hayutin** 

sheldon@weststarcommercial.com

4955 Newport Street is now open for lease. It's building size of over 10,000 sf houses both office and warehouse space and is located in the Commerce City industrial area with nearby access to Interstate-70. It's three drive-in doors of varying sizes makes the loading area sufficient to handle swift warehousing needs. Having six on-site parking spaces with an ample supply of onstreet parking as well as a large 5,000 square foot barbed-wire fenced-in yard serves as further prospect for operating a small to medium-sized business. Please contact for more information.