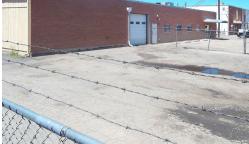

# **PROPERTY SUMMARY**

**Asking Rate** \$11.00 + NNN **Building Size** Office Space

10.228 sf 1,110 sf - Updated

Yard

Approx. 5,000 sf fenced Three

**Bathrooms** 

Loading 1 drive in door - 12 ft Loading 1 drive in door - 10 ft

Loading Power

1 drive in door - 10 ft and oversized heavily powered, call for information

**Sprinkled Parking** 

**Zoning** 

Yes - warehouse 6 on-property spaces **I-2S** 

6795 E TENNESSEE AVE, STE 601, DENVER, CO 80224 720-941-9200 Main | 720-941-9202 Fax

Lev Cohen

720-880-2925 direct | 720-232-4118 cell lev@weststarcommercial.com

**Sheldon Hayutin** 

sheldon@weststarcommercial.com

4955 Newport Street is now open for lease. It's building size of over 10,000 sf houses both office and warehouse space and is located in the Commerce City industrial area with nearby access to Interstate-70. It's three drive-in doors of varying sizes makes the loading area sufficient to handle swift warehousing needs. Having six on-site parking spaces with an ample supply of onstreet parking as well as a large 5,000 square foot barbed-wire fenced-in yard serves as further prospect for operating a small to medium-sized business. Please contact for more information.

## **INDUSTRIAL HIGHLIGHTS**

- Access to nearby I-70 ◀
- Large warehouse/office mix ◀
- Three drive in doors for swift loading ◀
- Within industrial area of Commerce City <
  - 5,000 square feet of fenced in yard <