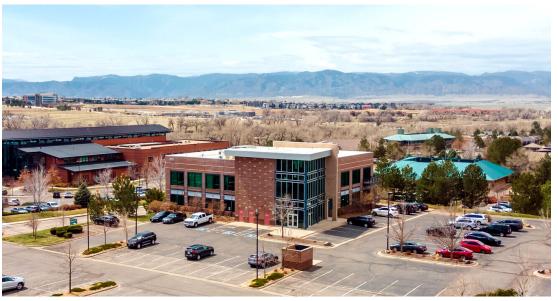

### Class A Medical Office Space Available

**Price Range:** \$17.00 psf - \$23.00 psf with a triple net lease

Landlord is offering a strong TI package for new tenants

Range of Space: 2,010 sf - 6,405 sf Zone Classification: IP/ PL-O **991 Southpark Drive** is located in the Ridge at Southpark in Littleton, Colorado, a district comprising of a mix of professional healthcare-related industries and other high-end corporations. Its distinctive exterior architecture lends itself well in offering a strong individual tenant identity.

Two contiguous spaces available for lease: Suites 200 (6,405 sf) finished and 201 (2,010 sf) gray shell for tenant build-out, both with extensive natural lighting. The building is near access to C-470, has ample on-site parking, an elevator, and is wheelchair accessible. Please call one of our brokers for additional information.