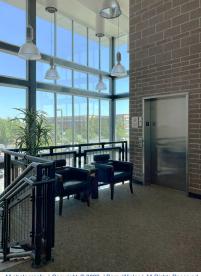

Two contiguous spaces available for lease: Suites 200 (6,405 sf) finished and 201 (2,010 sf) gray shell for tenant build-out, both with extensive natural lighting. The building is near access to C-470, has ample on-site parking, an elevator, and is wheelchair accessible. Please call one of our brokers for additional information.