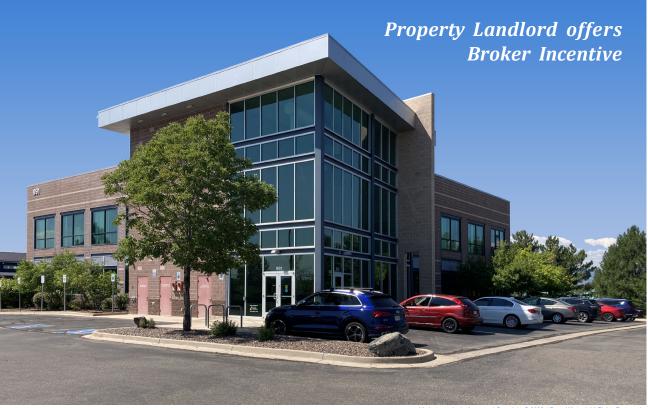

### Class A Medical Office Space Available

**Price Range:** \$17.00 psf - \$23.00 psf with a triple net lease

Landlord is offering a strong TI package for new tenants

Range of Space: 2,010 sf - 6,405 sf Zone Classification: IP/ PL-O **991 Southpark Drive** is located in the Ridge at Southpark in Littleton, Colorado, a district comprising of a mix of professional healthcare-related industries and other high-end corporations. Its distinctive exterior architecture lends itself well in offering a strong individual tenant identity.

Two contiguous spaces available for lease: Suites 200 (6,405 sf) finished and 201 (2,010 sf) gray shell for tenant build-out, both with extensive natural lighting. The building is near access to C-470, has ample on-site parking, an elevator, and is wheelchair accessible. Please call one of our brokers for additional information.