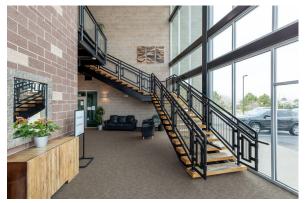

Two contiguous spaces available for lease: Suites 200 (6,405 sf) finished and 201 (2,010 sf) gray shell for tenant build-out, both with extensive natural lighting. The building is near access to C-470, has ample on-site parking, an elevator, and is wheelchair accessible. Please call one of our brokers for additional information.