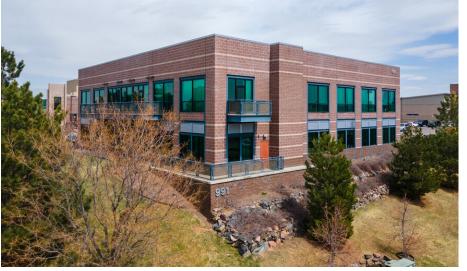

### Class A Medical Office Space Available

**Price Range:** \$17.00 psf - \$23.00 psf with a triple net lease

Landlord is offering a strong TI package for new tenants

Range of Space: 2,010 sf - 6,405 sf Zone Classification: IP/ PL-O **991 Southpark Drive** is located in the Ridge at Southpark in Littleton, Colorado, a district comprising of a mix of professional healthcare-related industries and other high-end corporations. Its distinctive exterior architecture lends itself well in offering a strong individual tenant identity.

Two contiguous spaces available for lease: Suites 200 (6,405 sf) finished and 201 (2,010 sf) gray shell for tenant build-out, both with extensive natural lighting. The building is near access to C-470, has ample on-site parking, an elevator, and is wheelchair accessible. Please call one of our brokers for additional information.