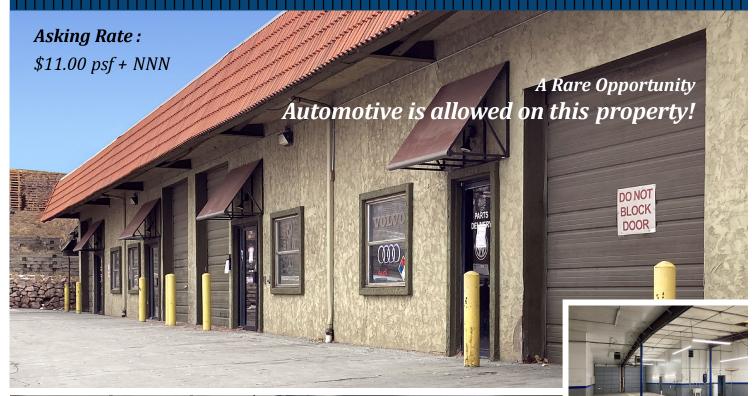

#### 3768 Norwood Drive, Industrial Warehouse Space Available in Littleton, Colorado

This property located in Littleton, Colorado located adjacent to South Santa Fe Drive near the C-470 access has recently opened up a large 1,875 square foot warehouse space that allows automotive uses on the property which is rare. This high-ceiling space offers an oversized drive in door, as well as a couple of small offices with respective bathrooms. Please feel free to contact us for further detailed information.

#### **PROPERTY HIGHLIGHTS**

- ► 1,875 SF Space for Lease
- Automotive is allowed
- Adjacent to S Santa Fe Dr
- ► Easy access to C-470 nearby
- Includes two small offices
- One bathroom
- One drive in door
- Allotted onsite parking