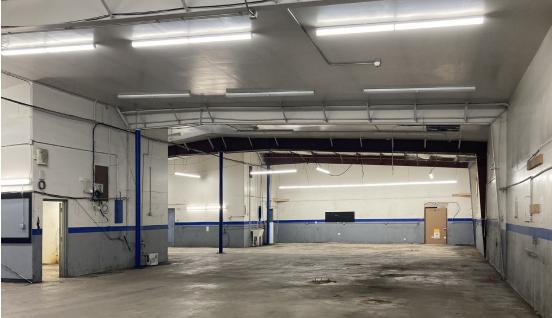

#### 3768 Norwood Drive, Industrial Warehouse Space Available in Littleton, Colorado

This property located in Littleton, Colorado located adjacent to South Santa Fe Drive near the C-470 access has recently opened up a large 1,875 square foot warehouse space that allows automotive uses on the property which is rare. This high-ceiling space offers an oversized drive in door, as well as a couple of small offices with respective bathrooms. Please feel free to contact us for further detailed information.

#### **PROPERTY HIGHLIGHTS**

- ► 1,875 SF Space for Lease
- Automotive is allowed
- Adjacent to S Santa Fe Dr
- ► Easy access to C-470 nearby
- Includes two small offices
- One bathroom
- One drive in door
- Allotted onsite parking