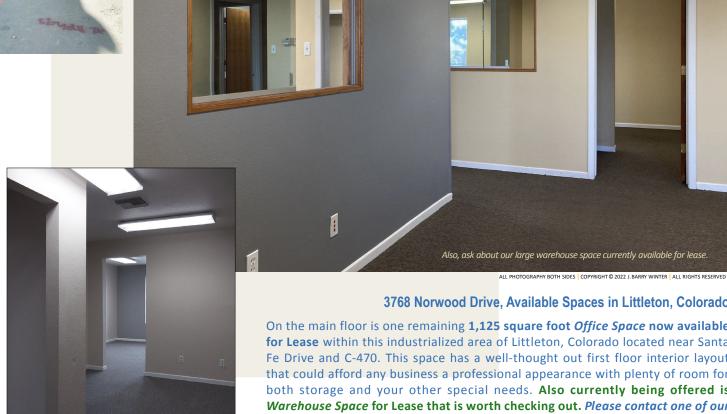

### 3768 Norwood Drive, Available Spaces in Littleton, Colorado

On the main floor is one remaining 1,125 square foot Office Space now available for Lease within this industrialized area of Littleton, Colorado located near Santa Fe Drive and C-470. This space has a well-thought out first floor interior layout that could afford any business a professional appearance with plenty of room for both storage and your other special needs. Also currently being offered is Warehouse Space for Lease that is worth checking out. Please contact one of our brokers for more detailed information.

### **PROPERTY HIGHLIGHTS**

- ▶ 1,125 SF Office Space for Lease
- ► Near Santa Fe and C-470
- ➤ Space is ready to go
- Office comes with private bathroom
- ► Space comes with kitchen sink
- ► Private Access to individual space
- ► Locked common area
- ► Warehouse space also available for lease