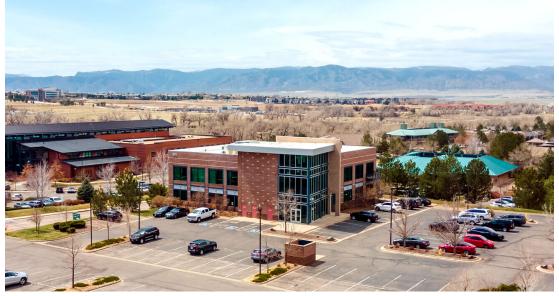

## Landlord is offering a strong TI package for new tenants

Available Space: 2,010 sf Zone Classification: IP/ PL-O **991 Southpark Drive** is located in the Ridge at Southpark in Littleton, Colorado, a district comprising of a mix of professional healthcarerelated industries and other high-end corporations. Its distinctive exterior architecture lends itself well in offering a strong individual tenant identity.

06 Lockheed Martin

medical-related clinics, facilities, and practices.