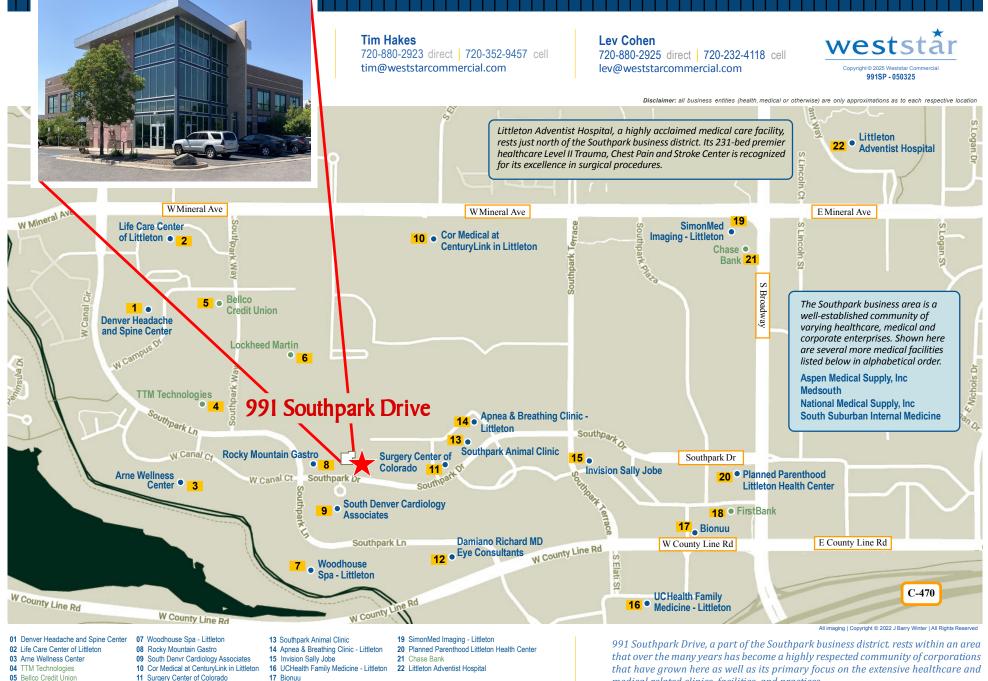

## Landlord is offering a strong TI package for new tenants

Available Space: 2,010 sf Zone Classification: IP/ PL-O **991 Southpark Drive** is located in the Ridge at Southpark in Littleton, Colorado, a district comprising of a mix of professional healthcarerelated industries and other high-end corporations. Its distinctive exterior architecture lends itself well in offering a strong individual tenant identity.

**One last space available, Suite 201 (2,010 sf)** a gray shell for tenant build-out with extensive natural lighting. The building is near access to C-470, has ample on-site parking, an elevator, and is wheelchair accessible. Please call one of our brokers for additional information.

## weststår

- Stylish Class A medical office building
- Ample parking, elevator, wheelchair accessibility
- Dense area of medical/healthcare-related facilities
- C-470 nearby for easy access to and from property