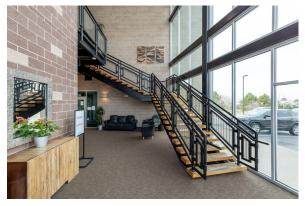

**One last space available, Suite 201 (2,010 sf)** a gray shell for tenant build-out with extensive natural lighting. The building is near access to C-470, has ample on-site parking, an elevator, and is wheelchair accessible. Please call one of our brokers for additional information.