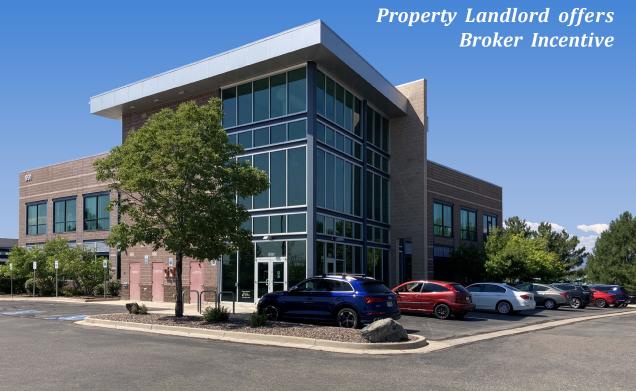

## Landlord is offering a strong TI package for new tenants

Available Space: 2,010 sf Zone Classification: IP/ PL-O **991 Southpark Drive** is located in the Ridge at Southpark in Littleton, Colorado, a district comprising of a mix of professional healthcarerelated industries and other high-end corporations. Its distinctive exterior architecture lends itself well in offering a strong individual tenant identity.

**One last space available, Suite 201 (2,010 sf)** a gray shell for tenant build-out with extensive natural lighting. The building is near access to C-470, has ample on-site parking, an elevator, and is wheelchair accessible. Please call one of our brokers for additional information.