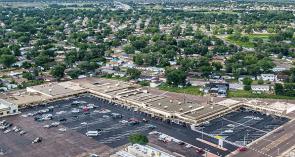

## Security Shopping Center

314-388 Main Street, Colorado Springs, Colorado 80911

Security Shopping Center in Colorado Springs, Colorado is a retail center that has well-served the local needs for many years for the surrounding neighborhoods. Nearby are a number of local area retailers which include Albertaco's Mexican Food, Ruffrano's Hell's Kitchen, Sonic Drive-in, Taco Bell, Fountain Valley Animal Hospital, Goodwill Store and Donation Center, O'Reilly Auto Parts, National Differential, and Ventucci Farm to name a few. On a national level, retailers in the area include Walgreens and Walmart Supercenter. Further, Ross Dress for Less and Planet Fitness serve as shadow anchors for the Security Shopping Center.

Security Shopping Center benefits from good visibility and high daily traffic from multiple directions, easy access from the main throughfare off Main Street, close proximity to the CanAm Highway (US 85/87) and dense populations in the area.