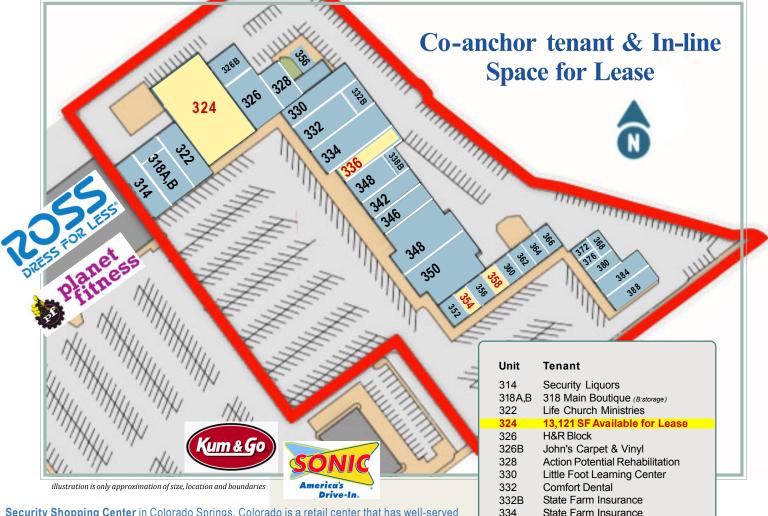

### **Co-anchor tenant and In-line Space for Lease**

all photographic-imaging | Copyright © 2024 J. Barry Winter | All Rights Reserved

### *Available Space for Lease* 13,121sf | 1,707sf | 981sf | 447sf

Rate: \$9.25 psf - \$13.50 psf + NNN

#### **AREA & PROPERTY HIGHLIGHTS**

- Densely populated established neighborhoods
- Over 13,000 sf now available for lease
- Easy to find on main thoroughfare
- High visibility and daily traffic count
- Nearby access to US 85/87 (CanAm Hwy)
- Shadow Anchored by Ross and Planet Fitness
- Ample on-site parking

| 314<br>318A,B<br>322<br><b>324</b><br>326<br>326B<br>328<br>330<br>332<br>332<br>332B<br>334 | Security Liquors<br>318 Main Boutique ( <i>B:storage</i> )<br>Life Church Ministries<br><b>13,121 SF Available for Lease</b><br>H&R Block<br>John's Carpet & Vinyl<br>Action Potential Rehabilitation<br>Little Foot Learning Center<br>Comfort Dental<br>State Farm Insurance<br>State Farm Insurance |
|----------------------------------------------------------------------------------------------|--------------------------------------------------------------------------------------------------------------------------------------------------------------------------------------------------------------------------------------------------------------------------------------------------------|
| 336                                                                                          | 1,707 SF Available for Lease                                                                                                                                                                                                                                                                           |
| 338<br>338B<br>342<br>346<br>348<br>350                                                      | First Hollywood Nails<br>First Hollywood Nails (storage)<br>Kinder Motion<br>Taekwondo<br>First Cash<br>Family Dollar                                                                                                                                                                                  |
| 352                                                                                          | The Cigarette Store                                                                                                                                                                                                                                                                                    |
| 354                                                                                          | 447 SF Available for Lease                                                                                                                                                                                                                                                                             |
| 356                                                                                          | Security Jewelers                                                                                                                                                                                                                                                                                      |
| 358                                                                                          | 981 SF Available for Lease                                                                                                                                                                                                                                                                             |
| 360<br>362<br>364<br>366<br>368<br>372<br>376<br>380<br>384<br>388                           | C & L Sew & Vac Company<br>African Hair Braids Shop<br>Little Foot Learning Center<br>S.S. Subs<br>Security Boot<br>Carol's Creative Glass<br>Manny's Barber Shop<br>Hair Salon<br>Security Coin Wash<br>Impressive Eyes Optical                                                                       |