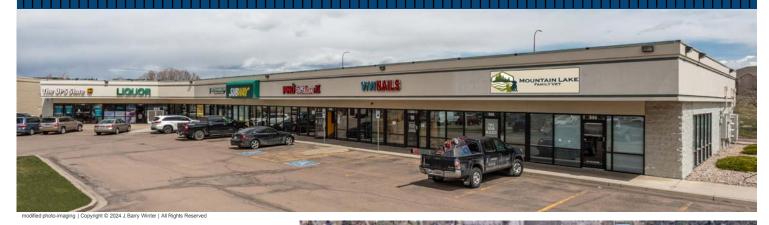

# Monument Market Centre

556-590 West Highway 105, Monument, Colorado 80132

Retail

Asking Rate \$21.50 psf + NNN

**Space For Lease** 

## PROPERTY HIGHLIGHTS

- > Safeway anchored retail center
- ► Largest center in the area
- Former liquor store
  (only vacancy remaining in this center)
- ► Ample onsite parking

**6795 E TENNESSEE AVE, STE 601, DENVER, CO 80224** 720-941-9200 Main | 720-941-9202 Fax