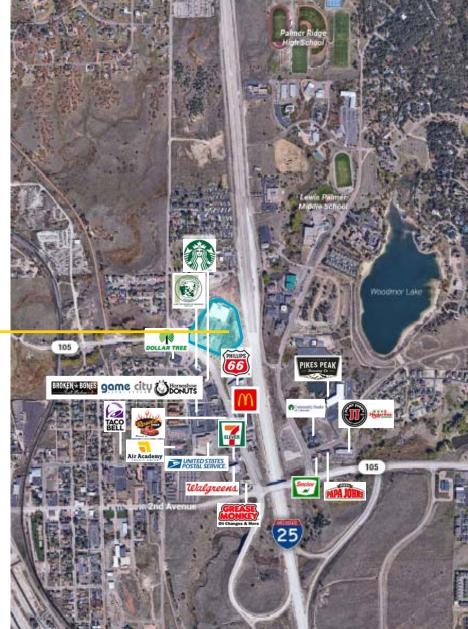

#### **Est Daily Traffic Count**

State Highway 105 (2020) **14,000 VPD**State Hwy 105 (2022) **15,960 VPD** 

 Demographics
 (2024)
 1-mi
 3-mi
 5-mi

 Avg Est Population
 3,886
 23,236
 39,980

 Avg HH Income
 \$138,38
 \$156,687
 \$161,225

Monument Market Centre is a Safeway anchored retail center serving the daily needs of the neighboring community. With highway 105 exposure, a rest area off I-25 adjacent to the property, ample parking and competitive rates, this center is well worth looking into. *Please contact one of our brokers for further information*.