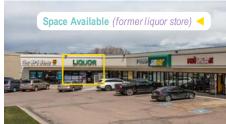

## PROPERTY HIGHLIGHTS

- > Safeway anchored retail center
- ► Largest center in the area
- Former liquor store
  (only vacancy remaining in this center)
- ► Ample onsite parking

**6795 E TENNESSEE AVE, STE 601, DENVER, CO 80224** 720-941-9200 Main | 720-941-9202 Fax