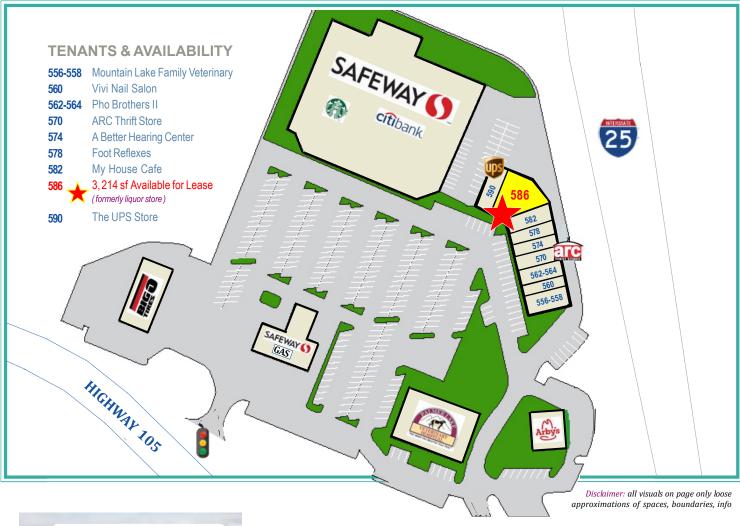

## PROPERTY HIGHLIGHTS

- > Safeway anchored retail center
- ► Largest center in the area
- Former liquor store
  (only vacancy remaining in this center)
- ► Ample onsite parking

**6795 E TENNESSEE AVE, STE 601, DENVER, CO 80224** 720-941-9200 Main | 720-941-9202 Fax

Monument Market Centre is a Safeway anchored retail center serving the daily needs of the neighboring community. With highway 105 exposure, a rest area off I-25 adjacent to the property, ample parking and competitive rates, this center is well worth looking into. *Please contact one of our brokers for further information*.