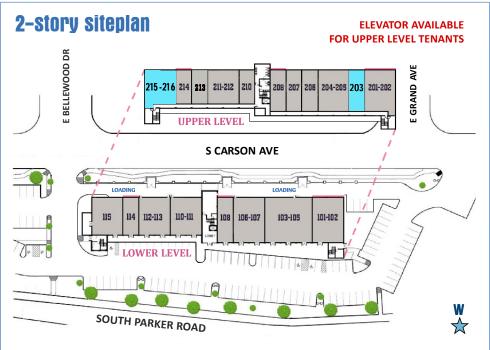

## LEASING SUMMARY

Available Space

**Asking Rates** 

unit 215-216: 2,181 sf (upper level: medical space) Upper Level: \$18.00 psf + NNN Lower Level: \$19.00 psf + NNN

unit 203: 1,287 sf (upper level: medical space)

### **PROPERTY HIGHLIGHTS**

- Competitive lease rates for available retail/office tenant space
- Ideal center with a mix of both retail and office tenants wanting exposure
- Great visibility to S Parker Rd with lighted intersection at E Belleview Ave for easy access
- > Dense housing in area with high volume traffic in both directions along S Parker Rd daily
- Elevator available for convenience of upper level tenants