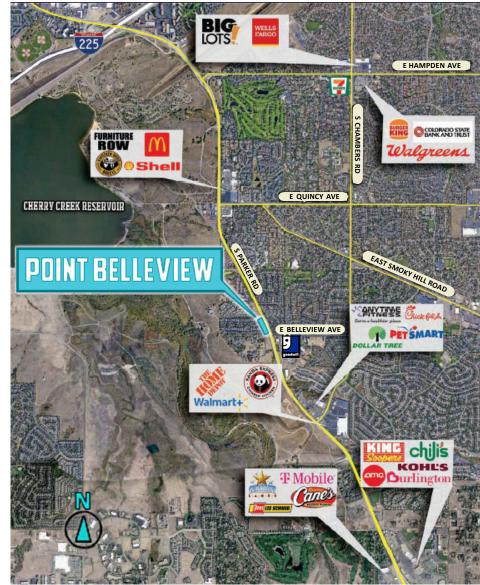

### **AREA OVERVIEW**

#### Average Daily Traffic Counts (2022)

On S Parker Road at E Belleview Ave N 25,027 VPD On State Hwy 83 at E Belleview Ave S 29,640 VPD

| Area Demographics | 1-Mile    | <b>3-Miles</b> | 5-Miles   |
|-------------------|-----------|----------------|-----------|
| 2023 Population   | 10,812    | 94,196         | 323,458   |
| Average HH Income | \$121,600 | \$122,249      | \$110,790 |