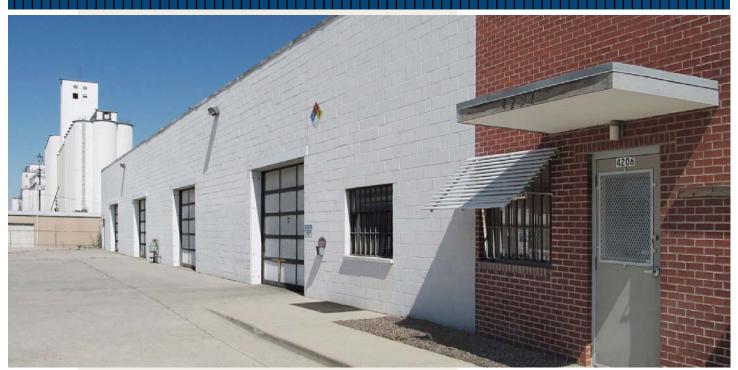

# 4220 Madison Street

Denver, Colorado 80216

# **Industrial Building**

# Warehouse/Office Space Available

## **LEASE SUMMARY**

Unit A 6,678 sf @ \$10.00 psf modified gross
Unit A and B 10,458 sf @ \$10.00 psf modified gross

Clear High Ceiling 16 ft

**Loading** 4 10x10 drive in doors **Electricity** 200 Amps / single phase